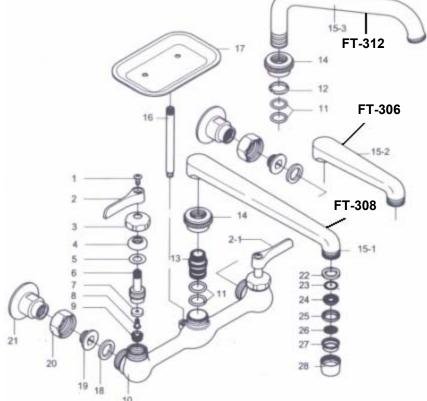

## **FEATURES & BENEFITS**

- 8" Centers Chrome Plated
- Wall Mount
- Two Metal Lever Handles
- 6" Cast Spout
- With Soap Dish

FT-308 - Same as Above with 8" Cast Spout

FT-312 - Same as Above with 12" Tubular Spout