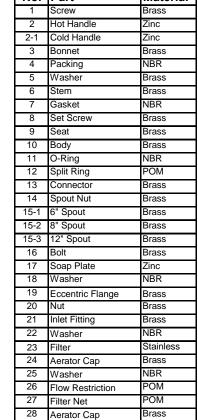

## **FEATURES & BENEFITS**

- 8" Centers Chrome Plated
- Wall Mount
- Two Metal Lever Handles
- 6" Cast Spout
- With Soap Dish

FT-308 - Same as Above with 8" Cast Spout

FT-312 - Same as Above with 12" Tubular Spout