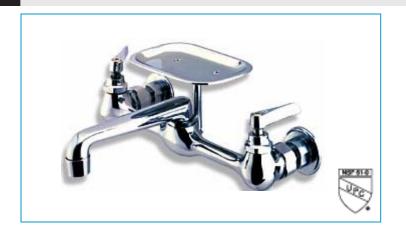

## FT-306 Kitchen Faucet ● Spec Sheet

## **FEATURES & BENEFITS**

- 8" Centers Chrome Plated
- Wall Mount
- Two Metal Lever Handles
- 6" Cast Spout
- With Soap Dish

FT-308 - Same as Above with 8" Cast Spout

FT-312 - Same as Above with 12" Tubular Spout