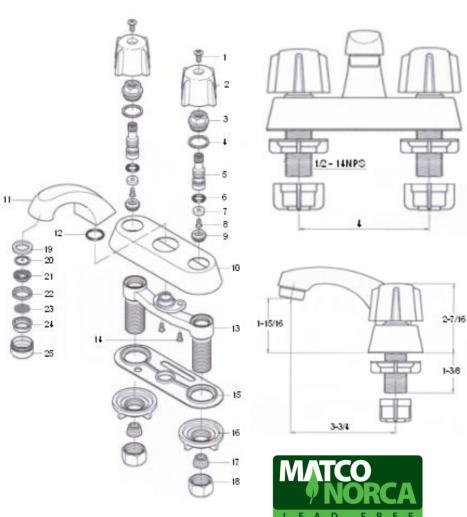

## MATERIAL SPECIFICATIONS

| No | PART          | MATERIAL            |
|----|---------------|---------------------|
| 1  | Screw         | Brass               |
| 2  | Handle        | Zinc                |
| 3  | Bonnet        | Brass C895550       |
| 4  | Packing       | Nylon               |
| 5  | Stem          | Brass C89550        |
| 6  | O-Ring        | NBR                 |
| 7  | O-Ring        | NBR                 |
| 8  | Screw         | Brass C26000        |
| 9  | Seat          | Brass C89550        |
| 10 | Cover Plate   | Brass               |
| 11 | Spout         | Brass C89550        |
| 12 | O-Ring        | NBR                 |
| 13 | Body          | Brass C89550        |
| 14 | Screw         | Brass               |
| 15 | Bottom Gasket | Plastic             |
| 16 | Lock Nut      | ABS                 |
| 17 | Cone Washer   | ABS                 |
| 18 | Supply Nut    | Brass               |
| 19 | Packing       | NBR                 |
| 20 | Washer        | NBR                 |
| 21 | Louver        | M90                 |
| 22 | Flange        | M90                 |
| 23 | Filter Lath   | Stainless Steel 304 |
| 24 | Inner Race    | M90                 |
| 25 | Aerator Cap   | Brass               |