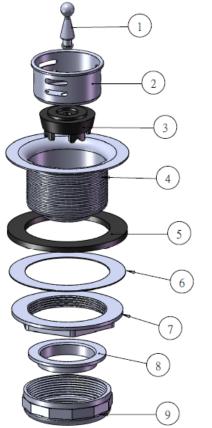

## MATERIAL SPECIFICATIONS

| No. | Part     | Material                      |
|-----|----------|-------------------------------|
| 1   | Post     | C.P Zinc                      |
| 2   | Basket   | SS430#                        |
| 3   | Washer   | Rubber                        |
| 4   | Body     | SS430#                        |
| 5   | Washer   | Rubber                        |
| 6   | Washer   | Paper                         |
| 7   | Lock Nut | Zinc                          |
| 8   | Washer   | PE                            |
| 9   | Slip     | Zinc – Yellow<br>Chromate Dip |