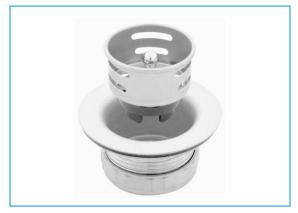

## SS-600 & SS-6000 Sink Strainer • Spec Sheet

## **FEATURES & BENEFITS**

- Stainless Steel Sink Strainer
- Fits 1-7/8" to 2-1/2" Openings
- Junior Dual Basket
- Printed Box

SS-6000 - Same As Above, With Plain Box