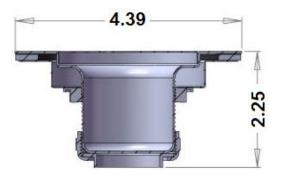

## **FEATURES & BENEFITS**

- Stainless Steel Sink Strainer
- Fits 3-1/2" to 4" Openings
- 4-1/2" Flat Top
- Galvanized Locking Shell