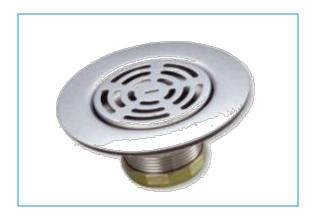

## **FEATURES & BENEFITS**

- Stainless Steel Sink Strainer
- Fits 3-1/2" to 4" Openings
- 4-1/2" Flat Top
- Galvanized Locking Shell