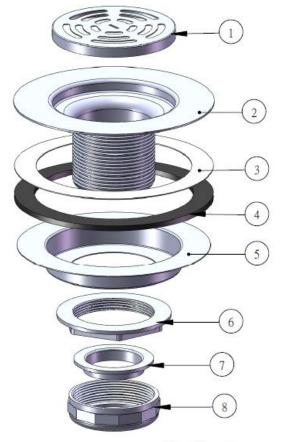

## **MATERIAL SPECIFICATIONS**

| No. | Part     | Material                      |
|-----|----------|-------------------------------|
| 1   | Cover    | SS430#                        |
| 2   | Body     | SS430#                        |
| 3   | Washer   | Paper                         |
| 4   | Washer   | Rubber                        |
| 5   | Cup      | Galvanized                    |
| 6   | Lock Nut | Zinc                          |
| 7   | Washer   | PE                            |
| 8   | Slip Nut | Zinc – Yellow<br>Chromate Dip |