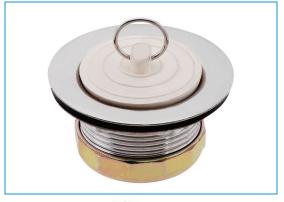

## SS-300 Sink Strainer • Spec Sheet

- Stainless Steel Sink Strainers
- Fits 1-7/8" to 2-1/2" Openings
- Wash Tray Design
- With Rubber Stopper