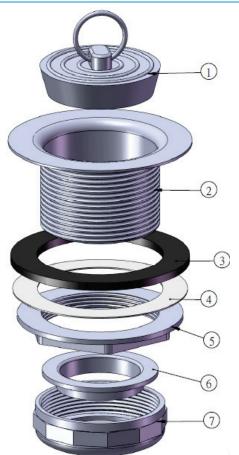

## **MATERIAL SPECIFICATIONS**

| No. | Part     | Material                      |
|-----|----------|-------------------------------|
| 1   | Washer   | Rubber                        |
| 3   | Body     | SS430#                        |
| 4   | Washer   | Rubber                        |
| 4   | Washer   | Paper                         |
| 5   | Lock Nut | Zinc                          |
| 6   | Washer   | PE                            |
| 7   | Slip Nut | Zinc – Yellow<br>Chromate Dip |