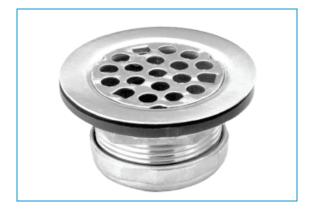

## SS-200 Sink Strainer • Spec Sheet

## **FEATURES & BENEFITS**

- Stainless Steel Sink Strainers
- Fits 1-7/8" to 2-1/2" Openings
- Duplex Strainer
- Flat Grid
- Zinc Plated Nut