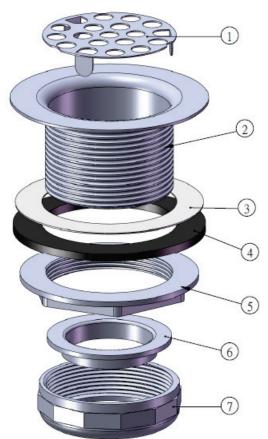

## MATERIAL SPECIFICATIONS

| No. | Part     | Material                      |
|-----|----------|-------------------------------|
| 1   | Cover    | SS430#                        |
| 3   | Body     | SS430#                        |
| 4   | Washer   | Rubber                        |
| 4   | Washer   | Paper                         |
| 5   | Lock Nut | Zinc                          |
| 6   | Washer   | PE                            |
| 7   | Slip Nut | Zinc – Yellow<br>Chromate Dip |