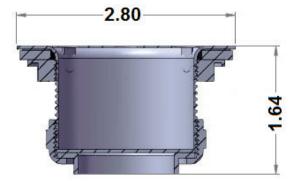

## **FEATURES & BENEFITS**

- Stainless Steel Sink Strainers
- Fits 1-7/8" to 2-1/2" Openings
- Duplex Strainer
- Flat Grid
- Zinc Plated Nut