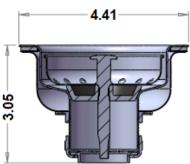

## **FEATURES & BENEFITS**

- Stainless Steel Sink Strainer
- Fits 3-1/2" to 4" Openings
- Double Cup Economy
- 1 Piece Construction
- Fixed Stick Post