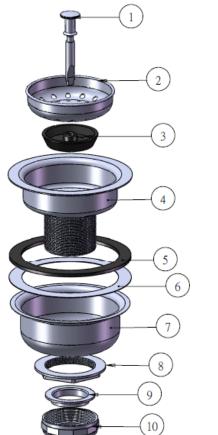

## MATERIAL SPECIFICATIONS

| No. | Part     | Material                      |
|-----|----------|-------------------------------|
| 1   | Post     | C.P ABS                       |
| 2   | Basket   | SS430                         |
| 3   | Gasket   | Rubber                        |
| 4   | Body     | SS430                         |
| 5   | Washer   | Rubber                        |
| 6   | Washer   | Paper                         |
| 7   | Cup      | Galvanized                    |
| 8   | Lock Nut | Zinc                          |
| 9   | Washer   | PE                            |
| 10  | Slip Nut | Zinc – Yellow<br>Chromate Dip |