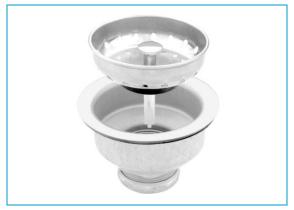

## **FEATURES & BENEFITS**

- Stainless Steel Sink Strainer
- Fits 3-1/2" to 4" Openings
- Double Cup Economy
- 1 Piece Construction
- Fixed Stick Post