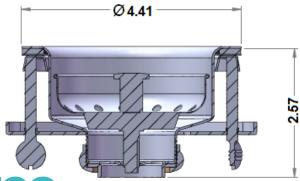

## **FEATURES & BENEFITS**

- Stainless Steel Sink Strainer
- Fits 3-1/2" to 4" Openings
- Wing Nuts With Screwdiver Slot
- Brass Slipnut