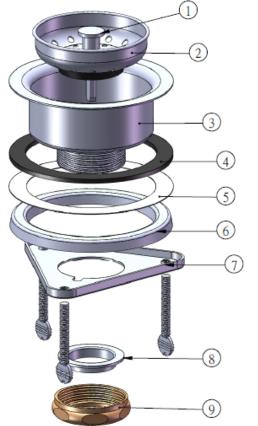

## **MATERIAL SPECIFICATIONS**

| No. | Part   | Material                      |
|-----|--------|-------------------------------|
| 1   | Post   | C.P Zinc                      |
| 2   | Basket | SS430                         |
| 3   | Body   | SS430                         |
| 4   | Washer | Rubber                        |
| 5   | Washer | Paper                         |
| 6   | Washer | Galvanite                     |
| 7   | Washer | Galvanite                     |
| 8   | Washer | PE                            |
| 9   | Slip   | Zinc – Yellow<br>Chromate Dip |