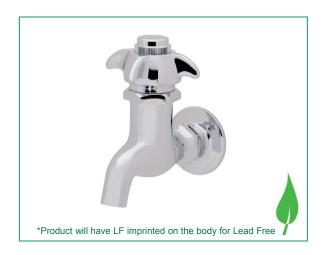

## SCV-055 Self Closing Valve • Spec Sheet

## **FEATURES & BENEFITS**

- Lead Free Brass\*
- Chrome Plated
- Wall Mounted
- With Cross Handle
- Plain End
- NSF 61-9 & UPC Approved
- 1/2"