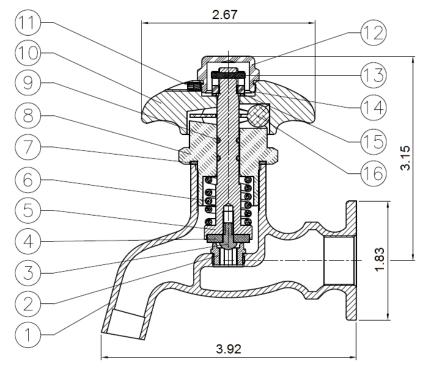

## **MATERIAL SPECIFICATIONS**

| MATERIAL OF ECH TOATIONS |             |                           |
|--------------------------|-------------|---------------------------|
| No.                      | Part        | Material                  |
| 1                        | Body        | Brass C89550              |
| 2                        | Seat        | Brass C89550              |
| 3                        | Screw       | Brass C89550              |
| 4                        | Washer      | EPDM SE-719F              |
| 5                        | Stem        | Brass C89550              |
| 6                        | Spring      | Stainless Steel SS304     |
| 7                        | Washer      | Plastic Delrin 500P NC010 |
| 8                        | Body Nut    | Brass C89550              |
| 9                        | O-Ring      | BUNA SN*719F              |
| 10                       | Handle      | Brass C37700              |
| 11                       | Screw       | Stainless Steel SS304     |
| 12                       | Cap Nut     | Brass C37700              |
| 13                       | Pin         | Brass C37700              |
| 14                       | Screw Nut   | Brass C37700              |
| 15                       | Washer      | Brass C37700              |
| 16                       | Bearing Set | Brass C37700              |