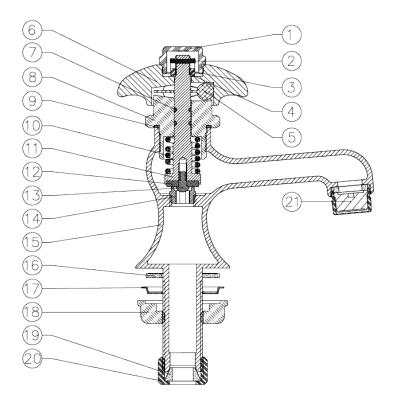

## **MATERIAL SPECIFICATIONS**

| No. | Part         | Material                                    |
|-----|--------------|---------------------------------------------|
| 1   | Cap Nut      | Brass C37700                                |
| 2   | Pin          | Brass C37700                                |
| 3   | Screw Nut    | Brass C37700                                |
| 4   | Washer       | Brass C37700                                |
| 5   | Bearing Set  | Brass C37700/S.S.304                        |
| 6   | Handle       | Brass C37700                                |
| 7   | O-Ring       | BUNA SN-719F                                |
| 8   | Body Nut     | Brass C89550                                |
| 9   | Washer       | Plastic Derlin 500P NC010                   |
| 10  | Spring       | Stainless Steel S.S.304                     |
| 11  | Stem         | Brass C89550                                |
| 12  | Washer       | EPDM SE-719F                                |
| 13  | Screw        | Brass C89550                                |
| 14  | Sealing Seat | Brass C89550                                |
| 15  | Body         | Brass C89550                                |
| 16  | Washer       | EPDM SE-719F                                |
| 17  | Washer       | Stainless Steel S.S.304                     |
| 18  | Nut Plate    | ABS                                         |
| 19  | Washer       | EPDM SE-719F                                |
| 20  | Screw Nut    | Brass C37700                                |
| 21  | Aerator      | EPDM SE-719F, POM,<br>S.S 304, Brass C37700 |