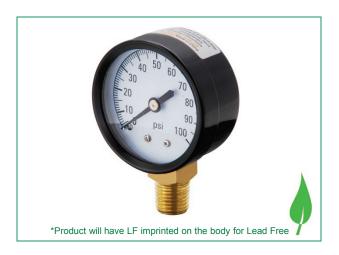

## **FEATURES & BENEFITS**

- Lead Free
- 1/4" MIP x 2" Diameter
- 100 PSI
- · Brass Sockets Standard
- Threaded Ends Comply w/ ANSI B1.20.1
- Product Complies w/ AB1953

## **MATERIAL SPECIFICATIONS**

| Part       | Material     |
|------------|--------------|
| Gauge Face | Various      |
| Connector  | Brass C89550 |

\* These product complies with 0.25% weighted average lead content on wetted surfaces in accordance with Safe Water Drinking Act (SDWA) / Federal Public Law No. 111-380.