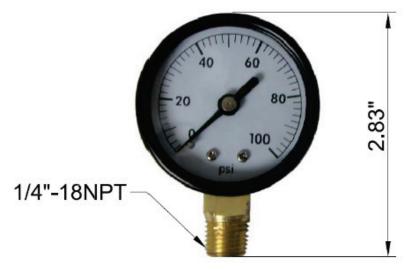

## **FEATURES & BENEFITS**

- Lead Free
- 1/4" MIP x 2" Diameter
- 100 PSI
- · Brass Sockets Standard
- Threaded Ends Comply w/ ANSI B1.20.1
- Product Complies w/ AB1953