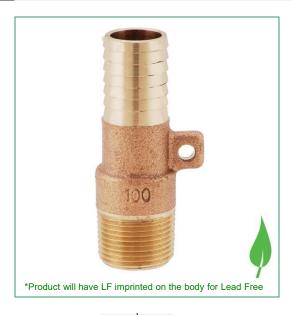

## **IBMARLF Brass Rope Eye Insert** • Spec Sheet

## **FEATURES & BENEFITS**

- Lead Free Brass\*
- Insert x Male Adapter
- Sizes 1" & 1-1/4"

## MATERIAL SPECIFICATIONS

| Part | Material     |  |  |
|------|--------------|--|--|
| Body | Brass C46400 |  |  |