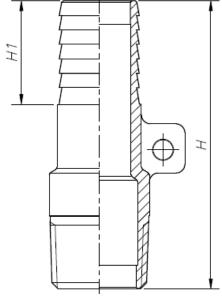

## **DIMENSIONS**

| Part      | Size   | Barb | Н    | H1   |
|-----------|--------|------|------|------|
| IBMAR03LF | 1"     | 6    | 1.41 | 0.59 |
| IBMAR04LF | 1-1/4" | 6    | 1.41 | 0.67 |

<sup>\*</sup> These product complies with 0.25% weighted average lead content on wetted surfaces in accordance with Safe Water Drinking Act (SDWA) / Federal Public Law No. 111-380.