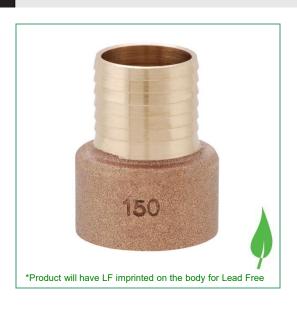

## IBFALF Female Brass Insert Adapter • Spec Sheet

## **FEATURES & BENEFITS**

- Lead Free Brass\*
- Insert x Female Adapter
- Standard for Polyethylene Pipe
- Sizes 1/2" 2"

## MATERIAL SPECIFICATIONS

| Part | Material     |  |  |
|------|--------------|--|--|
| Body | Brass C46400 |  |  |