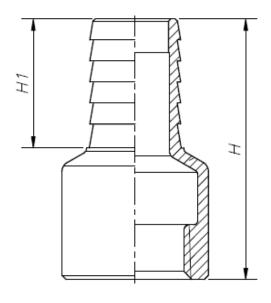

## **DIMENSIONS**

| Part     | Size   | Barb | Н    | H1   |
|----------|--------|------|------|------|
| IBFA03LF | 1/2"   | 5    | 2.56 | 1.21 |
| IBFA04LF | 3/4"   | 5    | 2.44 | 1.21 |
| IBFA05LF | 1"     | 5    | 2.66 | 1.21 |
| IBFA06LF | 1-1/4" | 7    | 2.99 | 1.60 |
| IBFA07LF | 1-1/2" | 6    | 2.86 | 1.41 |
| IBFA08LF | 2"     | 7    | 3.31 | 1.60 |