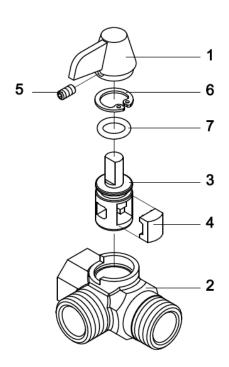

#### **MATERIAL SPECIFICATIONS**

| No. | Part     | Material  |
|-----|----------|-----------|
| 1   | Handle   | Zinc      |
| 2   | Body     | Brass     |
| 3   | Stem     | ABS       |
| 4   | Packing  | NBR       |
| 5   | Screw    | Stainless |
| 6   | "C" Clip | Stainless |
| 7   | O-Ring   | NBR       |

<sup>\*</sup>See Next Pages for Part Details

**Specification Sheet** 