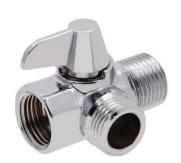

**Specification Sheet** 

DV841 - Brass, Lever Handle - Chrome

DV841S - Brass, Lever Handle - Brushed Nickel