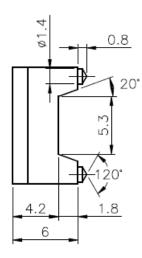

**Specification Sheet** 

DV841 - Brass, Lever Handle - Chrome

DV841S - Brass, Lever Handle - Brushed Nickel



#### **MATERIAL SPECIFICATIONS**

| No. | Part     | Material  |
|-----|----------|-----------|
| 1   | Handle   | Zinc      |
| 2   | Body     | Brass     |
| 3   | Stem     | ABS       |
| 4   | Packing  | NBR       |
| 5   | Screw    | Stainless |
| 6   | "C" Clip | Stainless |
| 7   | O-Ring   | NBR       |

<sup>\*</sup>See Next Pages for Part Details





**Specification Sheet** 

### **HANDLE - ZINC**









**Specification Sheet** 

### **BODY - BRASS**





**Specification Sheet** 

### STEM - ABS





**Specification Sheet** 

### **PACKING - NBR**







### **SCREW - STAINLESS**





**Specification Sheet** 

"C" CLIP - STAINLESS



**O-RING - NBR**