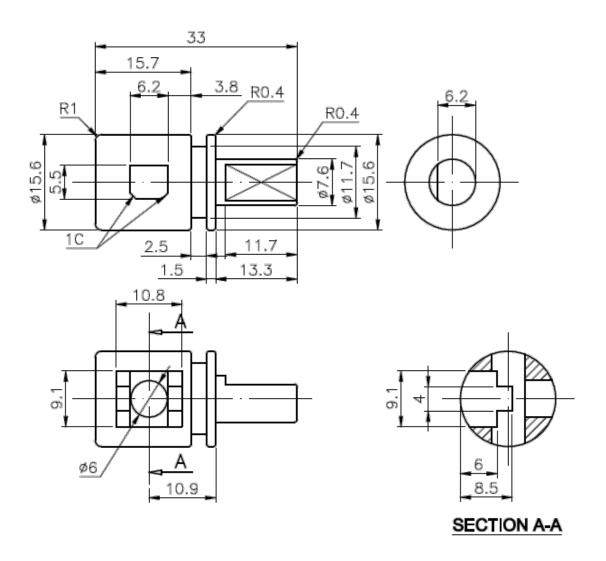

**Specification Sheet** 

DV841 - Brass, Lever Handle - Chrome

DV841S - Brass, Lever Handle - Brushed Nickel



#### **MATERIAL SPECIFICATIONS**

| No. | Part     | Material  |
|-----|----------|-----------|
| 1   | Handle   | Zinc      |
| 2   | Body     | Brass     |
| 3   | Stem     | ABS       |
| 4   | Packing  | NBR       |
| 5   | Screw    | Stainless |
| 6   | "C" Clip | Stainless |
| 7   | O-Ring   | NBR       |

<sup>\*</sup>See Next Pages for Part Details





**Specification Sheet** 

### **HANDLE - ZINC**









**Specification Sheet** 

### **BODY - BRASS**





**Specification Sheet** 

### STEM - ABS





**Specification Sheet** 

### **PACKING - NBR**







### **SCREW - STAINLESS**





**Specification Sheet** 

"C" CLIP - STAINLESS



**O-RING - NBR**