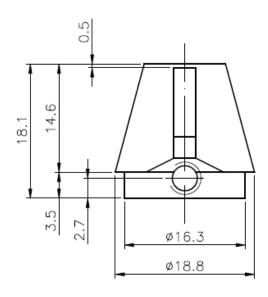

**Specification Sheet** 

DV841 - Brass, Lever Handle - Chrome

DV841S - Brass, Lever Handle - Brushed Nickel



#### **MATERIAL SPECIFICATIONS**

| No. | Part     | Material  |
|-----|----------|-----------|
| 1   | Handle   | Zinc      |
| 2   | Body     | Brass     |
| 3   | Stem     | ABS       |
| 4   | Packing  | NBR       |
| 5   | Screw    | Stainless |
| 6   | "C" Clip | Stainless |
| 7   | O-Ring   | NBR       |

<sup>\*</sup>See Next Pages for Part Details





**Specification Sheet** 

### **HANDLE - ZINC**









**Specification Sheet** 

### **BODY - BRASS**





**Specification Sheet** 

### STEM - ABS





**Specification Sheet** 

### **PACKING - NBR**







### **SCREW - STAINLESS**





**Specification Sheet** 

"C" CLIP - STAINLESS



**O-RING - NBR**