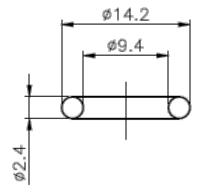

**Specification Sheet** 

DV841 - Brass, Lever Handle - Chrome

DV841S - Brass, Lever Handle - Brushed Nickel



#### **MATERIAL SPECIFICATIONS**

| No. | Part     | Material  |
|-----|----------|-----------|
| 1   | Handle   | Zinc      |
| 2   | Body     | Brass     |
| 3   | Stem     | ABS       |
| 4   | Packing  | NBR       |
| 5   | Screw    | Stainless |
| 6   | "C" Clip | Stainless |
| 7   | O-Ring   | NBR       |

<sup>\*</sup>See Next Pages for Part Details





**Specification Sheet** 

### **HANDLE - ZINC**









**Specification Sheet** 

### **BODY - BRASS**





**Specification Sheet** 

### STEM - ABS





**Specification Sheet** 

### **PACKING - NBR**







### **SCREW - STAINLESS**





**Specification Sheet** 

"C" CLIP - STAINLESS



**O-RING - NBR**