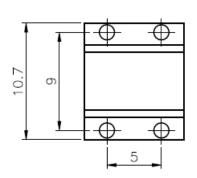

**Specification Sheet** 

DV841 - Brass, Lever Handle - Chrome

DV841S - Brass, Lever Handle - Brushed Nickel



#### **MATERIAL SPECIFICATIONS**

| No. | Part     | Material  |
|-----|----------|-----------|
| 1   | Handle   | Zinc      |
| 2   | Body     | Brass     |
| 3   | Stem     | ABS       |
| 4   | Packing  | NBR       |
| 5   | Screw    | Stainless |
| 6   | "C" Clip | Stainless |
| 7   | O-Ring   | NBR       |

<sup>\*</sup>See Next Pages for Part Details





**Specification Sheet** 

### **HANDLE - ZINC**









**Specification Sheet** 

### **BODY - BRASS**





**Specification Sheet** 

### STEM - ABS





**Specification Sheet** 

### **PACKING - NBR**







### **SCREW - STAINLESS**





**Specification Sheet** 

"C" CLIP - STAINLESS



**O-RING - NBR**