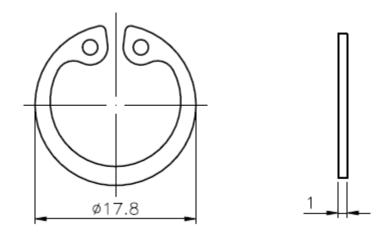

### **SCREW - STAINLESS**

**Specification Sheet** 

"C" CLIP - STAINLESS

**O-RING - NBR** 