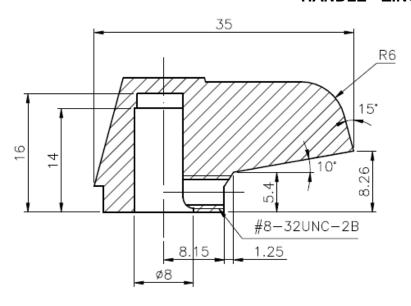

**Specification Sheet** 

DV841 - Brass, Lever Handle - Chrome

DV841S - Brass, Lever Handle - Brushed Nickel



#### **MATERIAL SPECIFICATIONS**

| No. | Part     | Material  |
|-----|----------|-----------|
| 1   | Handle   | Zinc      |
| 2   | Body     | Brass     |
| 3   | Stem     | ABS       |
| 4   | Packing  | NBR       |
| 5   | Screw    | Stainless |
| 6   | "C" Clip | Stainless |
| 7   | O-Ring   | NBR       |

<sup>\*</sup>See Next Pages for Part Details





**Specification Sheet** 

### **HANDLE - ZINC**









**Specification Sheet** 

### **BODY - BRASS**





**Specification Sheet** 

### STEM - ABS





**Specification Sheet** 

### **PACKING - NBR**







### **SCREW - STAINLESS**





**Specification Sheet** 

"C" CLIP - STAINLESS



**O-RING - NBR**