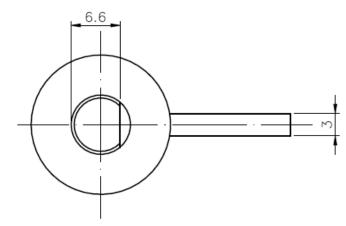

**Specification Sheet** 

DV841 - Brass, Lever Handle - Chrome

DV841S - Brass, Lever Handle - Brushed Nickel



#### **MATERIAL SPECIFICATIONS**

| No. | Part     | Material  |
|-----|----------|-----------|
| 1   | Handle   | Zinc      |
| 2   | Body     | Brass     |
| 3   | Stem     | ABS       |
| 4   | Packing  | NBR       |
| 5   | Screw    | Stainless |
| 6   | "C" Clip | Stainless |
| 7   | O-Ring   | NBR       |

<sup>\*</sup>See Next Pages for Part Details





**Specification Sheet** 

### **HANDLE - ZINC**









**Specification Sheet** 

### **BODY - BRASS**





**Specification Sheet** 

### STEM - ABS





**Specification Sheet** 

### **PACKING - NBR**







### **SCREW - STAINLESS**





**Specification Sheet** 

"C" CLIP - STAINLESS



**O-RING - NBR**