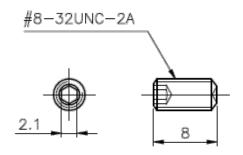

### **SCREW - STAINLESS**

**Specification Sheet** 

"C" CLIP - STAINLESS

**O-RING - NBR** 