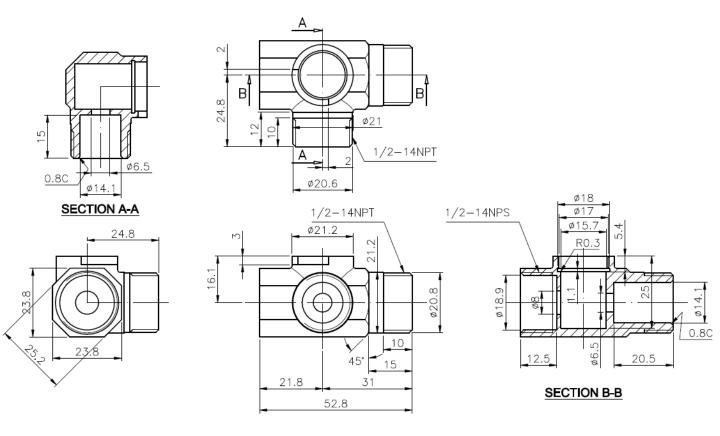

**Specification Sheet** 

DV841 - Brass, Lever Handle - Chrome

DV841S - Brass, Lever Handle - Brushed Nickel



#### **MATERIAL SPECIFICATIONS**

| No. | Part     | Material  |
|-----|----------|-----------|
| 1   | Handle   | Zinc      |
| 2   | Body     | Brass     |
| 3   | Stem     | ABS       |
| 4   | Packing  | NBR       |
| 5   | Screw    | Stainless |
| 6   | "C" Clip | Stainless |
| 7   | O-Ring   | NBR       |

<sup>\*</sup>See Next Pages for Part Details





**Specification Sheet** 

### **HANDLE - ZINC**









**Specification Sheet** 

### **BODY - BRASS**





**Specification Sheet** 

### STEM - ABS





**Specification Sheet** 

### **PACKING - NBR**







### **SCREW - STAINLESS**





**Specification Sheet** 

"C" CLIP - STAINLESS



**O-RING - NBR**