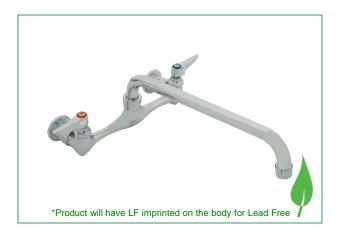

## CL-312CH Heavy Duty Wallmount Kitchen Faucet • Spec Sheet

## **FEATURES & BENEFITS**

- 8" Two Handle
- Metal Lever Handles
- 12" Cast Spout
- Chrome
- UPC & ADA Approved