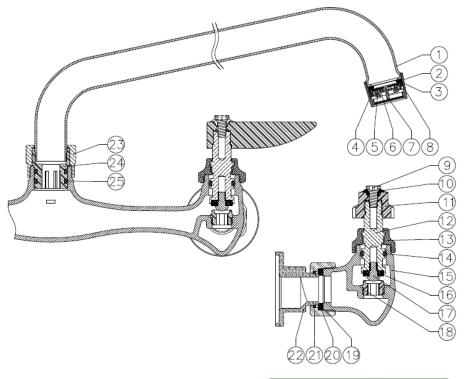

## **MATERIAL SPECIFICATIONS**

| No. | Part          | Material            |
|-----|---------------|---------------------|
| 1   | Outlet        | Brass C37700        |
| 2   | Gasket        | EPDM                |
| 3   | Сар           | Brass C37700        |
| 4   | Steel Bridge  | POM                 |
| 5   | Cover         | POM                 |
| 6   | Gasket        | POM                 |
| 7   | Wire Mesh     | Stainless Steel 304 |
| 8   | Plastic Sheet | POM                 |
| 9   | Screw         | Stainless Steel 304 |
| 10  | Washer        | ABS                 |
| 11  | Handwheel     | Zinc                |
| 12  | Stem          | Brass C89550        |
| 13  | Cap Nut       | Brass C37700        |
| 14  | O-Ring        | EPDM                |
| 15  | Body          | Brass C89550        |
| 16  | Gasket        | EPDM                |
| 17  | Crossed Screw | Brass C89550        |
| 18  | Check Core    | Brass C89550        |
| 19  | Nut           | Brass C37700        |
| 20  | Gasket        | EPDM                |
| 21  | Buckle        | Stainless Steel 304 |
| 22  | Connector     | Brass C89550        |
| 23  | Nut           | Brass C37700        |
| 24  | Connector     | Brass C89550        |
| 25  | O-Ring        | BUNA SN-719F        |