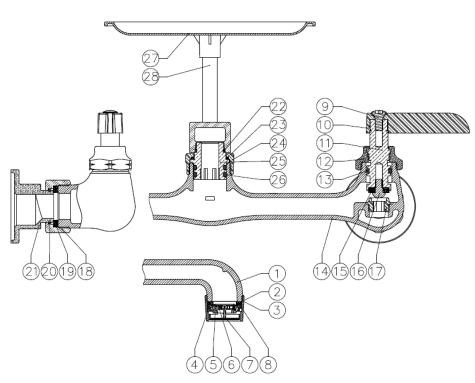

## **MATERIAL SPECIFICATIONS**

|     | 5.4           |                     |
|-----|---------------|---------------------|
| No. | Part          | Material            |
| 1   | Outlet        | Brass C37700        |
| 2   | Gasket        | EPDM                |
| 3   | Сар           | Brass C37700        |
| 4   | Steel Bridge  | POM                 |
| 5   | Cover         | POM                 |
| 6   | Gasket        | POM                 |
| 7   | Wire Mesh     | Stainless Steel 304 |
| 8   | Plastic Sheet | POM                 |
| 9   | Screw         | Stainless Steel 304 |
| 10  | Handwheel     | Zinc                |
| 11  | Stem          | Brass C89550        |
| 12  | Cap Nut       | Brass C37700        |
| 13  | O-Ring        | EPDM                |
| 14  | Body          | Brass C89550        |
| 15  | Gasket        | EPDM                |
| 16  | Crossed Screw | Brass C89550        |
| 17  | Check Core    | Brass C89550        |
| 18  | Nut           | Brass C37700        |
| 19  | Gasket        | EPDM                |
| 20  | Buckle        | Stainless Steel 304 |
| 21  | Connector     | Brass C89550        |
| 22  | O-Ring        | BUNA SN-719F        |
| 23  | Gasket        | Nylon               |
| 24  | Nut           | Brass C37700        |
| 25  | Connector     | Brass C89550        |
| 26  | O-Ring        | BUNA SN-719F        |
| 27  | Soap Dish     | Zinc                |
| 28  | Stand         | Zinc                |