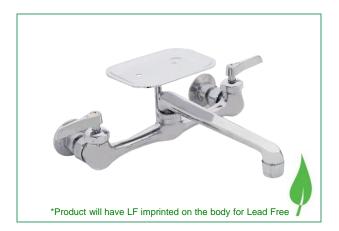

## **CL-308CS Wallmount Kitchen Faucet** • Spec Sheet

## **FEATURES & BENEFITS**

- 8" Two Handle
- Metal Lever Handles
- 8" Cast Spout
- · With Soap Dish
- Chrome
- UPC & ADA Approved