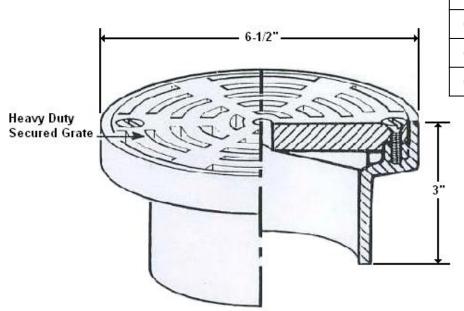

## **FEATURES & BENEFITS**

- Epoxy Coated Cast Iron Drain with 6-1/2"
   Round Top
- Epoxy Coated Cast Iron Grate Secured with 2 Stainless Steel Screws

EMAIL: mail@matco-norca.com

## **DIMENSIONS**

| Part #   | Size | Weight   |
|----------|------|----------|
| CIFD6NH2 | 2"   | 4.95 lbs |
| CIFD6NH3 | 3"   | 4.95 lbs |
| CIFD6NH4 | 4"   | 4.95 lbs |

 NEW YORK
 PO Box 27, Rt. 22, Brewster NY 10509
 • Toll Free: 800-431-2082
 • Fax: 845-278-9056