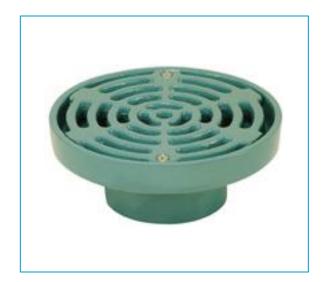

## **FEATURES & BENEFITS**

- Epoxy Coated Cast Iron Drain with 6-1/2"
   Round Top
- Epoxy Coated Cast Iron Grate Secured with 2 Stainless Steel Screws

EMAIL: mail@matco-norca.com