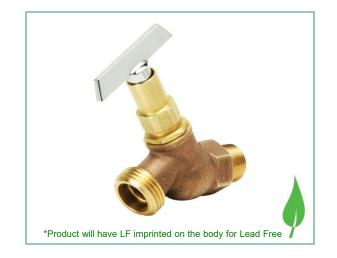

## AZ207TMLKLF Aztec Loose Key Valve • Spec Sheet

## **FEATURES & BENEFITS**

- Lead Free Brass\*
- Graphite Packing
- No Kink
- NSF 61.9
- Sizes 1/2" and 3/4"

## MATERIAL SPECIFICATIONS

| No. | Part          | Material                |  |
|-----|---------------|-------------------------|--|
| 1   | T Handle      | Zinc                    |  |
| 2   | Packing Nut   | Brass C89550            |  |
| 3   | Gland Packing | Graphite                |  |
| 4   | Bonnet        | Brass C89550            |  |
| 5   | Packing       | Plastic                 |  |
| 6   | Stem          | Brass C89550            |  |
| 7   | Seat Packing  | BUNA                    |  |
| 8   | Seat Screw    | Stainless Steel 304/306 |  |
| 9   | Body          | Brass C89550            |  |

\* This product complies with 0.25% weighted average lead content on wetted surfaces in accordance with CA AB1953.

 NEW YORK
 PO Box 27, Rt. 22, Brewster NY 10509
 • Toll Free: 800-431-2082
 • Fax: 845-278-9056