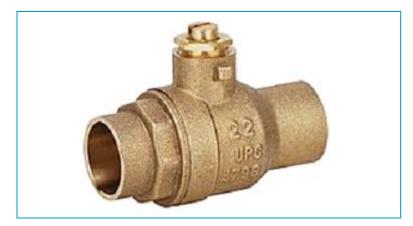

## 759C04SDS Ball Style Balancing Valve • Spec Sheet

## **FEATURES & BENEFITS**

- 3/4" Copper X Copper
- Screwdriver Stop
- 600 WOG

## MATERIAL SPECIFICATIONSPacking GlandBrassPackingPTFEStemBrassSeat RingPTFEBallChrome Plated BrassEnd CapForged Brass

**Forged Brass** 

| C X C DIMENSIONS |     |     |     |      |     |     |
|------------------|-----|-----|-----|------|-----|-----|
| SIZE             | Α   | В   | С   | D    | Е   | F   |
| 3/4"             | .89 | .79 | .76 | 2.84 | .07 | .08 |