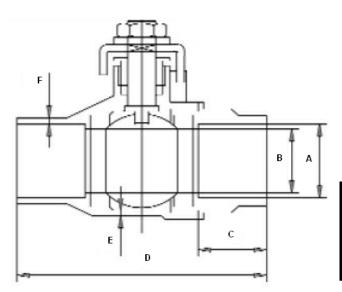

## MATERIAL SPECIFICATIONSPacking GlandBrassPackingPTFEStemBrassSeat RingPTFEBallChrome Plated BrassEnd CapForged Brass

**Forged Brass** 

| C X C DIMENSIONS |     |     |     |      |     |     |
|------------------|-----|-----|-----|------|-----|-----|
| SIZE             | Α   | В   | С   | D    | Е   | F   |
| 3/4"             | .89 | .79 | .76 | 2.84 | .07 | .08 |