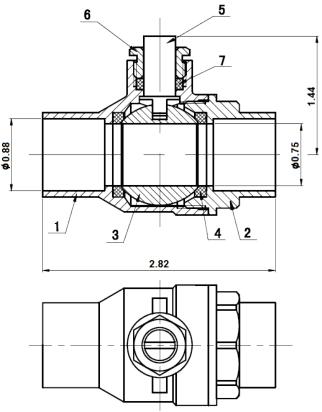

## **MATERIAL SPECIFICATIONS**

| No. | Part         | Material        |
|-----|--------------|-----------------|
| 1   | Body         | Lead Free Brass |
| 2   | End Cap      | Lead Free Brass |
| 3   | Ball         | Lead Free Brass |
| 4   | Seat         | PTFE            |
| 5   | Stem         | Lead Free Brass |
| 6   | Gland Nut    | Lead Free Brass |
| 7   | Stem Packing | PTFE            |