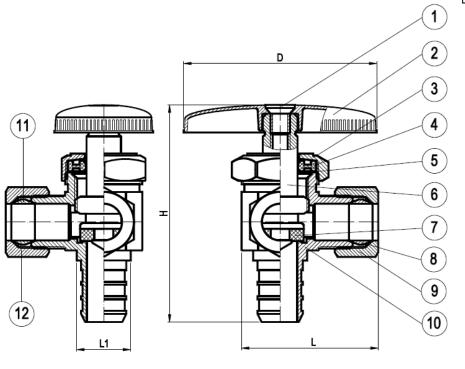

## **DIMENSIONS**

| Н    | L    | L1   | D    |
|------|------|------|------|
| 2.19 | 1.43 | 0.56 | 2.02 |

## **MATERIAL SPECIFICATIONS**

| No. | Part         | Material            |  |
|-----|--------------|---------------------|--|
| 1   | Bolt         | JIS 3260 C2600W     |  |
| 2   | Handle       | Zinc Alloy Z30A     |  |
| 3   | Bonnet       | Brass B124 C37700   |  |
| 4   | Packing      | EPDM SN-719F        |  |
| 5   | Washer       | Stainless Steel 304 |  |
| 6   | Stem         | Brass C89550        |  |
| 7   | Seat Packing | EPDM SN-719F        |  |
| 8   | Sleeve       | Brass C89550        |  |
| 9   | Packing Nut  | Brass B124 C37700   |  |
| 10  | Body         | Brass C89550        |  |
| 11  | Sleeve       | Brass C89550        |  |
| 12  | Packing Nut  | Brass B124 C37700   |  |