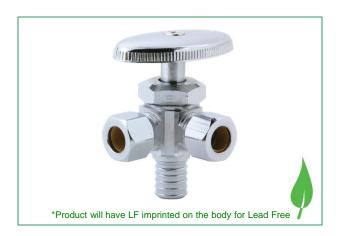

## 29-2001PXLF Straight Supply Valve • Spec Sheet

## **FEATURES & BENEFITS**

- Chrome Plated Lead Free Brass\*
- Dual Outlet
- Straight
- Mult Turn
- 1/2" Pex X 3/8" OD Comp X 3/8" OD