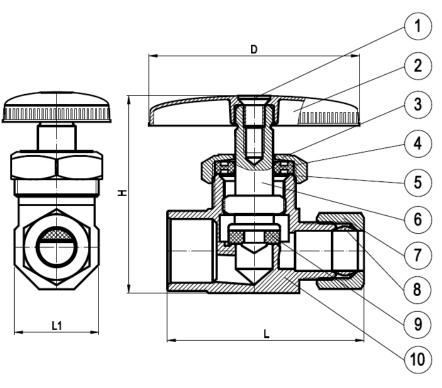

## DIMENSIONS

| Н    | L    | L1   | D    |
|------|------|------|------|
| 1.89 | 1.88 | 0.81 | 2.02 |

## MATERIAL SPECIFICATIONS

| No. | Part         | Material            |
|-----|--------------|---------------------|
| 1   | Bolt         | JIS 3260 C2600W     |
| 2   | Handle       | Zinc Alloy Z30A     |
| 3   | Bonnet       | Brass B124 C37700   |
| 4   | Packing      | EPDM SN-719F        |
| 5   | Washer       | Stainless Steel 304 |
| 6   | Stem         | Plastic             |
| 7   | Packing Nut  | Brass B124 C37700   |
| 8   | Sleeve       | Brass C89550        |
| 9   | Seat Packing | EPDM SN-719F        |
| 10  | Body         | Brass C89550        |