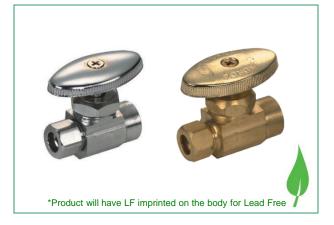

# **FEATURES & BENEFITS**

- •Chrome Plated Lead Free Brass\*
- Straight
- Multi Turn
- 1/2" SWT X 3/8" OD Compression

#### 29-1010BLF

Same as Above - Unplated Brass

\* These product complies with 0.25% weighted average lead content on wetted surfaces in accordance with Safe Water Drinking Act (SDWA) / Federal Public Law No. 111-380.