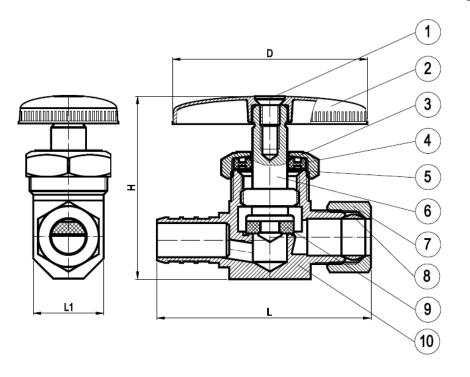

## **DIMENSIONS**

| Н    | L    | L1   | D    |
|------|------|------|------|
| 1.89 | 2.22 | 0.73 | 2.02 |

## **MATERIAL SPECIFICATIONS**

| No. | Part         | Material            |  |
|-----|--------------|---------------------|--|
| 1   | Bolt         | JIS 3260 C2600W     |  |
| 2   | Handle       | Zinc Alloy Z30A     |  |
| 3   | Bonnet       | Brass B124 C37700   |  |
| 4   | Packing      | EPDM SN-719F        |  |
| 5   | Washer       | Stainless Steel 304 |  |
| 6   | Stem         | Brass C89550        |  |
| 7   | Packing Nut  | Brass B124 C37700   |  |
| 8   | Sleeve       | Brass C89550        |  |
| 9   | Seat Packing | EPDM SN-719F        |  |
| 10  | Body         | Brass C89550        |  |