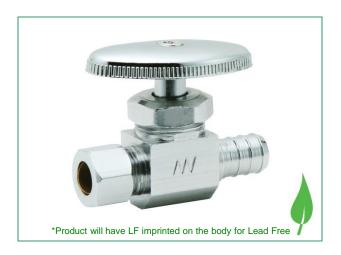

## 29-1004PXLF Straight Supply Valve • Spec Sheet

## **FEATURES & BENEFITS**

- Chrome Plates Lead Free Brass\*
- Straight
- Multi Turn
- 1/2" Pex X 3/8" OD Compression