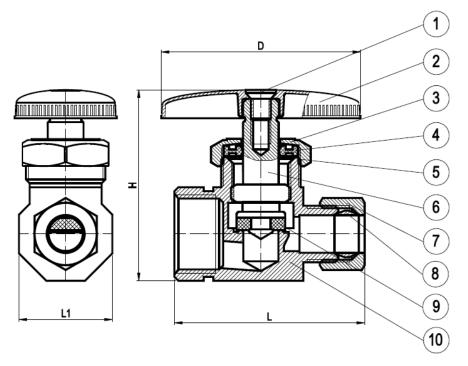

## **DIMENSIONS**

| Н    | L    | L1   | D    |
|------|------|------|------|
| 1.93 | 1.93 | 0.95 | 2.02 |

## **MATERIAL SPECIFICATIONS**

| No. | Part         | Material            |
|-----|--------------|---------------------|
| 1   | Bolt         | JIS 3260 C2600W     |
| 2   | Handle       | Zinc Alloy Z30A     |
| 3   | Bonnet       | Brass B124 C37700   |
| 4   | Packing      | EPDM SN-719F        |
| 5   | Washer       | Stainless Steel 304 |
| 6   | Stem         | Plastic             |
| 7   | Packing Nut  | Brass B124 C37700   |
| 8   | Sleeve       | Brass C89550        |
| 9   | Seat Packing | EPDM SN-719F        |
| 10  | Body         | Brass C89550        |