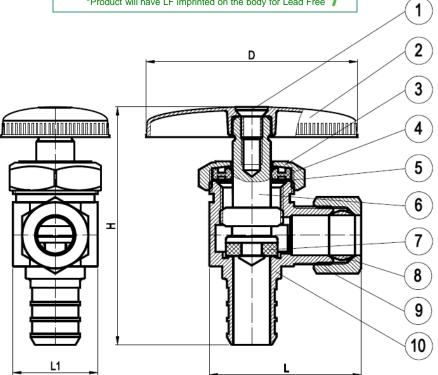

## DIMENSIONS

| Н    | L    | L1   | D    |
|------|------|------|------|
| 2.27 | 1.44 | 0.81 | 2.02 |

## MATERIAL SPECIFICATIONS

| No. | Part         | Material            |
|-----|--------------|---------------------|
| 1   | Bolt         | JIS 3260 C2600W     |
| 2   | Handle       | Zinc Alloy Z30A     |
| 3   | Bonnet       | Brass B124 C37700   |
| 4   | Packing      | EPDM SN-719F        |
| 5   | Washer       | Stainless Steel 304 |
| 6   | Stem         | Brass C89550        |
| 7   | Packing Nut  | Brass B124 C37700   |
| 8   | Sleeve       | Brass C89550        |
| 9   | Seat Packing | EPDM SN-719F        |
| 10  | Body         | Brass C89550        |