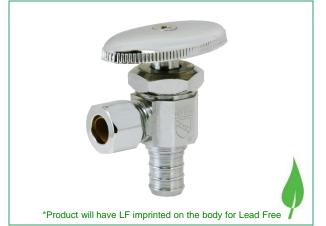

## **FEATURES & BENEFITS**

- Chrome Plated Lead Free Brass\*
- Angle
- Multi Turn
- 1/2" Pex X 3/8" OD Compression