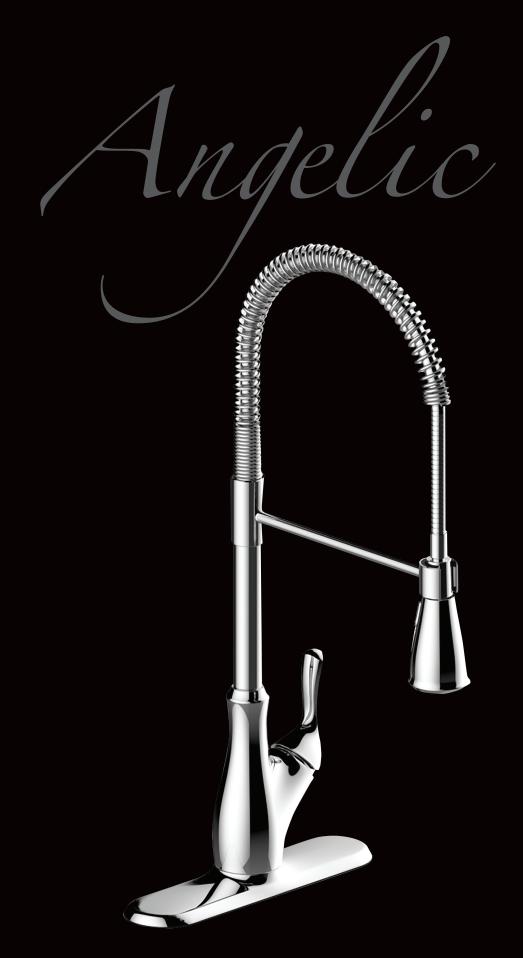

Meet the Newest Member of Our Faucet Family

• KITCHEN FAUCETS LAVATORY FAUCETS • TUB & SHOWER KITS

> Angelic is a wholesale exclusive transitional style family that comes in Chrome, Stainless Steel, Brushed Nickel and Oil Rubbed Bronze finishes. Angelic is the perfect choice for any wholesale showroom, remodeling project or new construction job that requires a quality high end design at a remarkably

Angelic