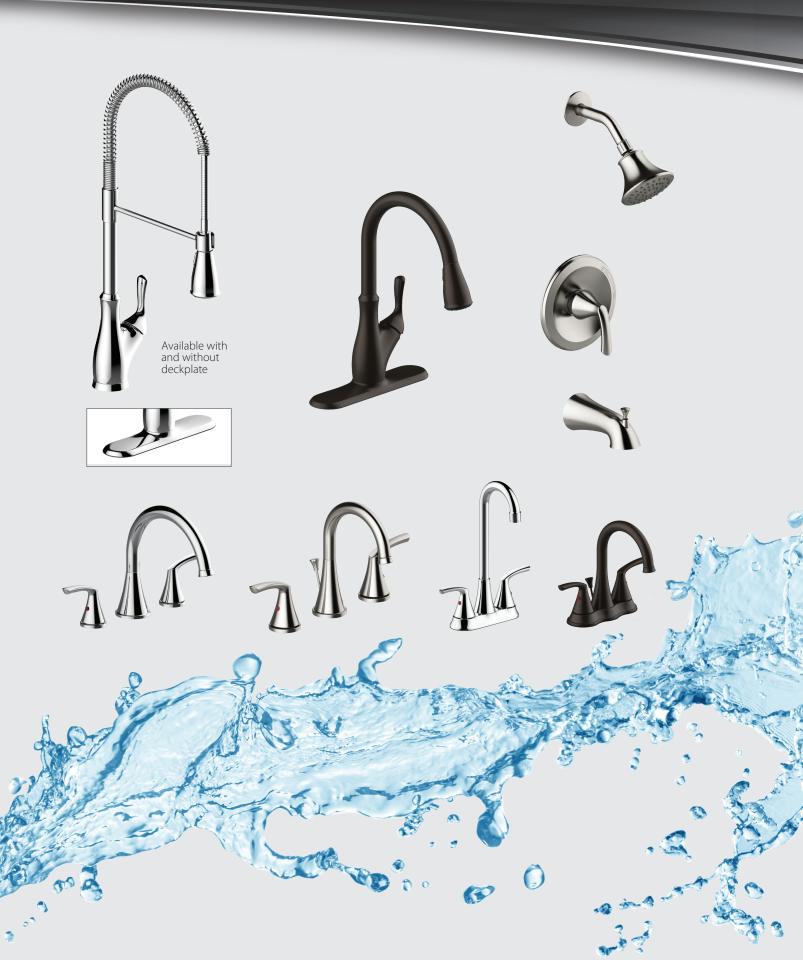

Meet the Newest Member of Our Faucet Family

• KITCHEN FAUCETS LAVATORY FAUCETS • TUB & SHOWER KITS

> Angelic is a wholesale exclusive transitional style family that comes in Chrome, Stainless Steel, Brushed Nickel and Oil Rubbed Bronze finishes. Angelic is the perfect choice for any wholesale showroom, remodeling project or new construction job that requires a quality high end design at a remarkably

affordable price. All tub & shower, shower only and lavatory faucets are EPA WaterSense® certified and all Angelic faucets are California Energy Commission compliant. Angelic products feature ceramic valve technology and come with a lifetime finish and function warranty regardless of the application.

Our pull down and widespread faucets come complete with a convenient quick connect feature that saves time and eliminates the frustration of working in tight spaces. All Angelic tub & shower and shower only trim configurations accept our existing 799 pressure balancing rough-in valves, with and without stops.

## **Angelic Features, Functions & Benefits:**

- Ceramic Valve Technology
- Wholesale Exclusive
- All Metal Pop-Up's
- 1.2 GPM Lavatory Faucets
- 1.8 GPM Kitchen Faucets & Showerheads
- Integrated Supply Lines on Pull Down & Spring Neck Faucets
- Quick Connect on all Pull Down & Widespread Faucets
- Optional Deck Plate Included on Pull Down & Spring Neck Faucets
- Metal Slip-On Tub Spouts
- Lifetime Finish & Function Regardless of the Application
- EPA WaterSense® Certified & California **Energy Commission Compliant**