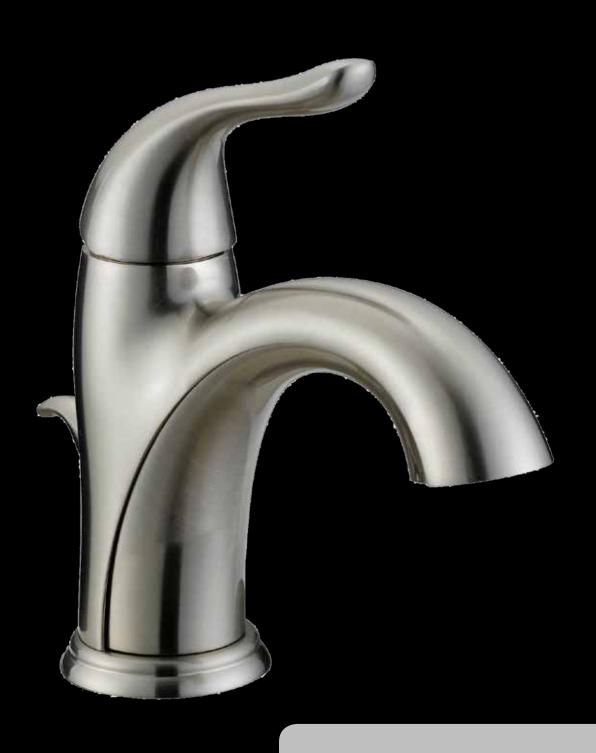

| Single Handle Kitchen Fauc | ets        |                                                                                                                                                                                                                                |             |
|----------------------------|------------|--------------------------------------------------------------------------------------------------------------------------------------------------------------------------------------------------------------------------------|-------------|
|                            | MODEL#     | DESCRIPTION                                                                                                                                                                                                                    | APPROVALS   |
|                            | PD - 150C  | Single Handle Pull-Down Kitchen Faucet, Metal Lever Handle,<br>Ceramic Cartridge, 1 or 3 Hole Installation, Optional Deckplate<br>Included, Chrome                                                                             | E OFF       |
| PD-150C                    | PD - 150SS | Single Handle Pull-Down Kitchen Faucet, Metal Lever Handle,<br>Ceramic Cartridge, 1 or 3 Hole Installation, Optional Deckplate<br>Included, Brushed Nickle                                                                     | ADA O       |
|                            | PD-151C    | Single Handle Contemporary Pull-Down Kitchen Faucet With<br>Lead Free Brass Body, Metal Lever Handle, Ceramic Cartridge,<br>Integrated Supply Lines, 1 or 3 Hole Installation, Optional<br>Deckplate Included, Chrome          |             |
| PD-151SS                   | PD-151SS   | Single Handle Contemporary Pull-Down Kitchen Faucet With<br>Lead Free Brass Body, Metal Lever Handle, Ceramic Cartridge,<br>Integrated Supply Lines, 1 or 3 Hole Installation, Optional<br>Deckplate Included, Stainless Steel | ADA CO      |
|                            | PD - 155C  | Single Handle Industrial Culinary Spring Neck Faucet, Includes<br>Two Spray Heads, Ceramic Cartridge, Integrated Supply Lines,<br>1 or 3 Hole Installation, Optional Deckplate Included, Chrome                                | ADA CUPC    |
| PD-155SS                   | PD - 155SS | Single Handle Industrial Culinary Spring Neck Faucet, Includes<br>Two Spray Heads, Ceramic Cartridge, Integrated Supply Lines,<br>1 or 3 Hole Installation, Optional Deckplate Included, Stainless<br>Steel                    | E CO        |
| Bar Faucets                |            |                                                                                                                                                                                                                                |             |
| PD-320C PD-320SS           | PD - 320C  | Single Handle Bar Faucet, Metal Lever Handle,<br>Ceramic Cartridge, 1 or 3 Hole Installation,<br>Optional Deckplate Included, Chrome                                                                                           | ADA PRO ADA |
|                            | PD - 320SS | Single Handle Bar Faucet, Metal Lever Handle,<br>Ceramic Cartridge, 1 or 3 Hole Installation,<br>Optional Deckplate Included, Stainless Steel                                                                                  | ADA OFF     |
| Single Handle Lavatory Fau | icets      |                                                                                                                                                                                                                                |             |
|                            | PD - 500C  | Single Handle Lavatory Faucet, Metal Lever Handle,<br>Ceramic Cartridge, 1 or 3 Hole Installation, Optional<br>Deckplate Included, All Metal Pop-Up, Chrome                                                                    | ADA COO O   |
|                            | PD - 500BN | Single Handle Lavatory Faucet, Metal Lever Handle,<br>Ceramic Cartridge, 1 or 3 Hole Installation, Optional<br>Deckplate Included, All Metal Pop-Up, Brushed Nickel                                                            | ADA COO I   |
| PD-500C                    | PD - 550C  | Single Handle Contemporary Lavatory Faucet, Metal Lever<br>Handle, Ceramic Cartridge, Integrated Supply Lines, 1 or 3<br>Hole Installation, Optional Deckplate Included, 50/50 Push<br>Pop-Up, Chrome                          | ADA CO.     |
| PD-550BN                   | PD - 550BN | Single Handle Contemporary Lavatory Faucet, Metal Lever<br>Handle, Ceramic Cartridge, Integrated Supply Lines, 1 or 3<br>Hole Installation, Optional Deckplate Included, 50/50 Push<br>Pop-Up, Brushed Nickel                  |             |
| Two Handle Lavatory Fauce  | ts         |                                                                                                                                                                                                                                |             |
|                            | PD - 480C  | Two Handle 8" Widespread Lavatory Faucet, Metal Lever<br>Handles, Ceramic Cartridges, All Metal Pop-Up, Chrome                                                                                                                 | E S S       |
| 1 PD-480BN                 | PD - 480BN | Two Handle 8" Widespread Lavatory Faucet, Metal Lever<br>Handles, Ceramic Cartridges, All Metal Pop-Up, Brushed Nickel                                                                                                         | BADA OF ADA |