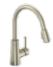

## **Padova**

### Kitchen, Bar and Lavatory

Our Padova family radiates contemporary design with its strong and bold lines. Lead free compliant and featuring ceramic valves and EPA WaterSense® approved lavatory and tub & shower faucets, Padova is the pick for contemporary design.

| Single Handle Kitchen Fauc | ets        |                                                                                                                                                                                                                                |             |
|----------------------------|------------|--------------------------------------------------------------------------------------------------------------------------------------------------------------------------------------------------------------------------------|-------------|
|                            | MODEL#     | DESCRIPTION                                                                                                                                                                                                                    | APPROVALS   |
|                            | PD - 150C  | Single Handle Pull-Down Kitchen Faucet, Metal Lever Handle,<br>Ceramic Cartridge, 1 or 3 Hole Installation, Optional Deckplate<br>Included, Chrome                                                                             | E OFF       |
| PD-150C                    | PD - 150SS | Single Handle Pull-Down Kitchen Faucet, Metal Lever Handle,<br>Ceramic Cartridge, 1 or 3 Hole Installation, Optional Deckplate<br>Included, Brushed Nickle                                                                     | ADA O       |
|                            | PD-151C    | Single Handle Contemporary Pull-Down Kitchen Faucet With<br>Lead Free Brass Body, Metal Lever Handle, Ceramic Cartridge,<br>Integrated Supply Lines, 1 or 3 Hole Installation, Optional<br>Deckplate Included, Chrome          |             |
| PD-151SS                   | PD-151SS   | Single Handle Contemporary Pull-Down Kitchen Faucet With<br>Lead Free Brass Body, Metal Lever Handle, Ceramic Cartridge,<br>Integrated Supply Lines, 1 or 3 Hole Installation, Optional<br>Deckplate Included, Stainless Steel | ADA CO      |
|                            | PD - 155C  | Single Handle Industrial Culinary Spring Neck Faucet, Includes<br>Two Spray Heads, Ceramic Cartridge, Integrated Supply Lines,<br>1 or 3 Hole Installation, Optional Deckplate Included, Chrome                                | ADA CUPC    |
| PD-155SS                   | PD - 155SS | Single Handle Industrial Culinary Spring Neck Faucet, Includes<br>Two Spray Heads, Ceramic Cartridge, Integrated Supply Lines,<br>1 or 3 Hole Installation, Optional Deckplate Included, Stainless<br>Steel                    | E CO        |
| Bar Faucets                |            |                                                                                                                                                                                                                                |             |
| PD-320C PD-320SS           | PD - 320C  | Single Handle Bar Faucet, Metal Lever Handle,<br>Ceramic Cartridge, 1 or 3 Hole Installation,<br>Optional Deckplate Included, Chrome                                                                                           | ADA PRO ADA |
|                            | PD - 320SS | Single Handle Bar Faucet, Metal Lever Handle,<br>Ceramic Cartridge, 1 or 3 Hole Installation,<br>Optional Deckplate Included, Stainless Steel                                                                                  | ADA OFF     |
| Single Handle Lavatory Fau | icets      |                                                                                                                                                                                                                                |             |
|                            | PD - 500C  | Single Handle Lavatory Faucet, Metal Lever Handle,<br>Ceramic Cartridge, 1 or 3 Hole Installation, Optional<br>Deckplate Included, All Metal Pop-Up, Chrome                                                                    | ADA COO O   |
|                            | PD - 500BN | Single Handle Lavatory Faucet, Metal Lever Handle,<br>Ceramic Cartridge, 1 or 3 Hole Installation, Optional<br>Deckplate Included, All Metal Pop-Up, Brushed Nickel                                                            | ADA COO I   |
| PD-500C                    | PD - 550C  | Single Handle Contemporary Lavatory Faucet, Metal Lever<br>Handle, Ceramic Cartridge, Integrated Supply Lines, 1 or 3<br>Hole Installation, Optional Deckplate Included, 50/50 Push<br>Pop-Up, Chrome                          | ADA CO.     |
| PD-550BN                   | PD - 550BN | Single Handle Contemporary Lavatory Faucet, Metal Lever<br>Handle, Ceramic Cartridge, Integrated Supply Lines, 1 or 3<br>Hole Installation, Optional Deckplate Included, 50/50 Push<br>Pop-Up, Brushed Nickel                  |             |
| Two Handle Lavatory Fauce  | ts         |                                                                                                                                                                                                                                |             |
|                            | PD - 480C  | Two Handle 8" Widespread Lavatory Faucet, Metal Lever<br>Handles, Ceramic Cartridges, All Metal Pop-Up, Chrome                                                                                                                 | E S S       |
| 1 PD-480BN                 | PD - 480BN | Two Handle 8" Widespread Lavatory Faucet, Metal Lever<br>Handles, Ceramic Cartridges, All Metal Pop-Up, Brushed Nickel                                                                                                         | BADA OF ADA |