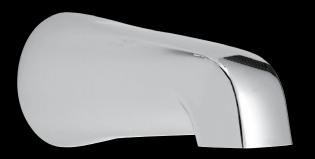

#### Example:

Padova, Single Handle Pull-Down Kitchen Faucet, One or Three Hole. Stainless Steel

|                                                     |                                                    |                                    |                                             | Fau                                                  | ıcet Family                              |                                            |                                                    |                                          |                                     |                                                 |
|-----------------------------------------------------|----------------------------------------------------|------------------------------------|---------------------------------------------|------------------------------------------------------|------------------------------------------|--------------------------------------------|----------------------------------------------------|------------------------------------------|-------------------------------------|-------------------------------------------------|
| <b>Padova</b> Designation: <b>PD</b>                |                                                    | gelic<br>ition: AN                 | <b>Posita</b><br>Designation                |                                                      |                                          | ilder Light<br>ignation: BL                |                                                    | <b>Classic</b><br>Designation: <b>CL</b> | _                                   | Value Engineered Designation: VE                |
|                                                     |                                                    |                                    |                                             |                                                      | Kitchen                                  |                                            |                                                    |                                          |                                     |                                                 |
| <b>100 Series</b><br>Single Handle Kitchens         | 100<br>Metal Handle /<br>Less Spray                | 130<br>Metal Handle<br>Spray On De |                                             |                                                      | <b>150</b><br>Pull-Out                   | <b>151</b><br>Pull-Down                    | <b>153</b><br>Pull-                                | Out                                      | <b>155</b><br>Culinary<br>Faucet    | 190<br>Pot<br>Fillers                           |
| <b>200 Series</b><br>Two Handle Kitchens            | 200<br>Metal Handles<br>Less Spray                 | <b>202</b><br>Acrylic<br>Less Sp   | : Handles<br>pray                           | 240<br>Metal<br>With 9                               | Handles<br>Spray                         | <b>242</b><br>Acrylic Handle<br>With Spray | es                                                 | 250<br>Metal Handle<br>Less Spray        | <u>-</u> 2S                         | 260<br>Metal Handles<br>With Spray<br>(BL Only) |
|                                                     |                                                    |                                    |                                             | Spec                                                 | ialty Faucet                             | :s                                         |                                                    |                                          |                                     |                                                 |
| <b>300 Series</b><br>Bar, Laundry,<br>Wallmount     | <b>320</b> Bar Faucet / Three                      | e Hole / Metal F                   | Handles                                     | 380 8<br>Laund                                       | <b>386</b><br>dry Faucet                 |                                            |                                                    | 308, 312<br>Wallmount K                  | litchen                             |                                                 |
|                                                     |                                                    |                                    |                                             | ı                                                    | Lavatory                                 |                                            |                                                    |                                          |                                     |                                                 |
| <b>400 Series</b><br>Two Handle Lavatory            | <b>400</b><br>4" Centerset / Me                    | tal Handles 4                      | <b>102</b><br>"Centerset / Acryl<br>Handles | lic                                                  | <b>420</b><br>4" Centerse<br>High Arc Sp |                                            | <b>450</b><br>4"Cente                              | rset / 50/50 Pop                         |                                     | <b>180</b><br>Videspread / Metal Handles        |
| <b>500 Series</b><br>Single Handle Lavatory         | 500<br>4"Centerset / Single Hole /<br>Metal Handle |                                    |                                             | 502<br>4"Centerset / Single Hole /<br>Acrylic Handle |                                          |                                            | 550<br>4"Centerset / Single Hole /<br>50/50 Pop-Up |                                          |                                     |                                                 |
|                                                     |                                                    |                                    |                                             | Ha                                                   | nd Shower                                |                                            |                                                    |                                          |                                     |                                                 |
| <b>600 Series</b><br>Hand Shower                    | <b>600</b><br>72" Hose / 24" Me                    | tal Slide Bar                      |                                             |                                                      |                                          |                                            |                                                    |                                          |                                     |                                                 |
|                                                     |                                                    |                                    |                                             | Tub                                                  | & Showers                                | * Pressure<br>** Convent                   | Balanced<br>ional — No                             | Valve<br>on Pressure Bala                | nced Valv                           | ve                                              |
| <b>700 Series*</b> Single Handle Tub & Shower       | <b>700</b><br>Valve Only<br>Metal Handle           |                                    | <b>720</b><br>Shower On<br>Metal Hand       |                                                      |                                          | <b>730</b><br>Tub & Shower<br>Metal Handle |                                                    |                                          | <b>SR-799</b><br>Universa           | l Pressure Balancing Valve                      |
| <b>700 Series**</b> Single Handle Tub & Shower      | <b>770</b> Tub & Shower / N                        | Metal Handle                       |                                             |                                                      |                                          | 772<br>Tub & Showe                         | r / Acrylic ŀ                                      | Handle                                   |                                     |                                                 |
| <b>700 Series</b><br>Build Your Own                 | Head                                               | <b>BY-754</b><br>I, Arm & Flange   | · Kits                                      |                                                      |                                          | <b>Y-756</b><br>Souts With Diverte         | er                                                 | 8.5"                                     |                                     | <b>SY-759</b><br>Garden Tub Spouts              |
| <b>800 Series**</b><br>Two Handle<br>Tub & Shower   | 820<br>Shower Only<br>Metal Handles                |                                    | <b>822</b><br>Shower On<br>Acrylic Han      | ,                                                    |                                          | 830<br>Tub & Shower<br>Metal Handle        |                                                    |                                          | <b>832</b><br>Tub & Sh<br>Acrylic H |                                                 |
| <b>800 Series**</b><br>Three Handle<br>Tub & Shower | <b>870</b> Tub & Shower / N                        | Metal Handles                      |                                             |                                                      |                                          | <b>872</b> Tub & Showe                     | r / Acrylic H                                      | Handles                                  |                                     |                                                 |
|                                                     |                                                    |                                    |                                             | Ro                                                   | man Tubs                                 |                                            |                                                    |                                          |                                     |                                                 |
| <b>900 Series</b><br>Two Handle<br>Roman Tub        | 900<br>Three Hole<br>Metal Handles                 |                                    |                                             | 950<br>Five H<br>(PD 0                               | lole / Metal Hand                        | dles                                       |                                                    | RR-999<br>Universal Thr<br>Rough-In Val  |                                     |                                                 |