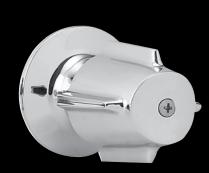

### Tub & Shower

| Single Control Tub & Shower | Kits         |                                                                                                                                                   |                                                                                                                                                                                                                                                                                                                                                                                                                                                                                                                                                                                                                                                                                                                                                                                                                                                                                                                                                                                                                                                                                                                                                                                                                                                                                                                                                                                                                                                                                                                                                                                                                                                                                                                                                                                                                                                                                                                                                                                                                                                                                                                                |
|-----------------------------|--------------|---------------------------------------------------------------------------------------------------------------------------------------------------|--------------------------------------------------------------------------------------------------------------------------------------------------------------------------------------------------------------------------------------------------------------------------------------------------------------------------------------------------------------------------------------------------------------------------------------------------------------------------------------------------------------------------------------------------------------------------------------------------------------------------------------------------------------------------------------------------------------------------------------------------------------------------------------------------------------------------------------------------------------------------------------------------------------------------------------------------------------------------------------------------------------------------------------------------------------------------------------------------------------------------------------------------------------------------------------------------------------------------------------------------------------------------------------------------------------------------------------------------------------------------------------------------------------------------------------------------------------------------------------------------------------------------------------------------------------------------------------------------------------------------------------------------------------------------------------------------------------------------------------------------------------------------------------------------------------------------------------------------------------------------------------------------------------------------------------------------------------------------------------------------------------------------------------------------------------------------------------------------------------------------------|
|                             | MODEL#       | DESCRIPTION                                                                                                                                       | APPROVALS                                                                                                                                                                                                                                                                                                                                                                                                                                                                                                                                                                                                                                                                                                                                                                                                                                                                                                                                                                                                                                                                                                                                                                                                                                                                                                                                                                                                                                                                                                                                                                                                                                                                                                                                                                                                                                                                                                                                                                                                                                                                                                                      |
|                             | PD - 730C    | Tub & Shower Trim, 3 Function Showerhead, Slip on Diverter<br>Spout, Metal Lever Handle, Pressure Balance Valve, CC & IP,<br>With Stops, Chrome   | ADA CO.                                                                                                                                                                                                                                                                                                                                                                                                                                                                                                                                                                                                                                                                                                                                                                                                                                                                                                                                                                                                                                                                                                                                                                                                                                                                                                                                                                                                                                                                                                                                                                                                                                                                                                                                                                                                                                                                                                                                                                                                                                                                                                                        |
| 3                           | PD - 730CJP  | Tub & Shower Trim, 3 Function Showerhead, Slip on Diverter Spout, Metal Lever Handle, Job Pack, Chrome                                            | ADA                                                                                                                                                                                                                                                                                                                                                                                                                                                                                                                                                                                                                                                                                                                                                                                                                                                                                                                                                                                                                                                                                                                                                                                                                                                                                                                                                                                                                                                                                                                                                                                                                                                                                                                                                                                                                                                                                                                                                                                                                                                                                                                            |
|                             | PD - 720C    | Shower Only Trim, 3 Function Showerhead, Metal Lever<br>Handle, Pressure Balance Valve, CC & IP, With Stops, Chrome                               | ADA COOR CONTRACTOR                                                                                                                                                                                                                                                                                                                                                                                                                                                                                                                                                                                                                                                                                                                                                                                                                                                                                                                                                                                                                                                                                                                                                                                                                                                                                                                                                                                                                                                                                                                                                                                                                                                                                                                                                                                                                                                                                                                                                                                                                                                                                                            |
|                             | PD - 720CJP  | Shower Only Trim, 3 Function Showerhead, Metal Lever<br>Handle, Job Pack, Chrome                                                                  | ADA COOR                                                                                                                                                                                                                                                                                                                                                                                                                                                                                                                                                                                                                                                                                                                                                                                                                                                                                                                                                                                                                                                                                                                                                                                                                                                                                                                                                                                                                                                                                                                                                                                                                                                                                                                                                                                                                                                                                                                                                                                                                                                                                                                       |
|                             | PD - 730BN   | Tub & Shower Trim, 3 Function Showerhead, Slip on Diverter Spout, Metal Lever Handle, Pressure Balance Valve, CC & IP, With Stops, Brushed Nickel | ADA CON CONTRACTOR                                                                                                                                                                                                                                                                                                                                                                                                                                                                                                                                                                                                                                                                                                                                                                                                                                                                                                                                                                                                                                                                                                                                                                                                                                                                                                                                                                                                                                                                                                                                                                                                                                                                                                                                                                                                                                                                                                                                                                                                                                                                                                             |
| PD-730C                     | PD - 730BNJP | Tub & Shower Trim, 3 Function Showerhead, Slip on Diverter Spout, Metal Lever Handle, Job Pack, Brushed Nickel                                    | ADA COS COS                                                                                                                                                                                                                                                                                                                                                                                                                                                                                                                                                                                                                                                                                                                                                                                                                                                                                                                                                                                                                                                                                                                                                                                                                                                                                                                                                                                                                                                                                                                                                                                                                                                                                                                                                                                                                                                                                                                                                                                                                                                                                                                    |
|                             | PD - 720BN   | Shower Only Trim, 3 Function Showerhead, Metal Lever<br>Handle, Pressure Balance Valve, CC & IP, With Stops, Brushed<br>Nickel                    | BADA CO.                                                                                                                                                                                                                                                                                                                                                                                                                                                                                                                                                                                                                                                                                                                                                                                                                                                                                                                                                                                                                                                                                                                                                                                                                                                                                                                                                                                                                                                                                                                                                                                                                                                                                                                                                                                                                                                                                                                                                                                                                                                                                                                       |
|                             | PD - 720BNJP | Shower Only Trim, 3 Function Showerhead, Metal Lever<br>Handle, Job Pack, Brushed Nickel                                                          | BADA PRO CONTRACTOR OF THE PROPERTY OF THE PRO |