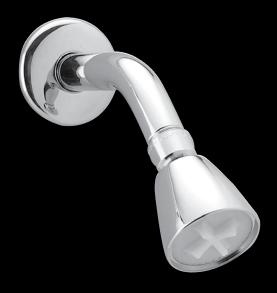

### Tub & Shower

| Single Control Tub & Shower | Kits         |                                                                                                                                                   |                                                                                                                                                                                                                                                                                                                                                                                                                                                                                                                                                                                                                                                                                                                                                                                                                                                                                                                                                                                                                                                                                                                                                                                                                                                                                                                                                                                                                                                                                                                                                                                                                                                                                                                                                                                                                                                                                                                                                                                                                                                                                                                                |
|-----------------------------|--------------|---------------------------------------------------------------------------------------------------------------------------------------------------|--------------------------------------------------------------------------------------------------------------------------------------------------------------------------------------------------------------------------------------------------------------------------------------------------------------------------------------------------------------------------------------------------------------------------------------------------------------------------------------------------------------------------------------------------------------------------------------------------------------------------------------------------------------------------------------------------------------------------------------------------------------------------------------------------------------------------------------------------------------------------------------------------------------------------------------------------------------------------------------------------------------------------------------------------------------------------------------------------------------------------------------------------------------------------------------------------------------------------------------------------------------------------------------------------------------------------------------------------------------------------------------------------------------------------------------------------------------------------------------------------------------------------------------------------------------------------------------------------------------------------------------------------------------------------------------------------------------------------------------------------------------------------------------------------------------------------------------------------------------------------------------------------------------------------------------------------------------------------------------------------------------------------------------------------------------------------------------------------------------------------------|
|                             | MODEL#       | DESCRIPTION                                                                                                                                       | APPROVALS                                                                                                                                                                                                                                                                                                                                                                                                                                                                                                                                                                                                                                                                                                                                                                                                                                                                                                                                                                                                                                                                                                                                                                                                                                                                                                                                                                                                                                                                                                                                                                                                                                                                                                                                                                                                                                                                                                                                                                                                                                                                                                                      |
|                             | PD - 730C    | Tub & Shower Trim, 3 Function Showerhead, Slip on Diverter<br>Spout, Metal Lever Handle, Pressure Balance Valve, CC & IP,<br>With Stops, Chrome   | ADA CO.                                                                                                                                                                                                                                                                                                                                                                                                                                                                                                                                                                                                                                                                                                                                                                                                                                                                                                                                                                                                                                                                                                                                                                                                                                                                                                                                                                                                                                                                                                                                                                                                                                                                                                                                                                                                                                                                                                                                                                                                                                                                                                                        |
| 3                           | PD - 730CJP  | Tub & Shower Trim, 3 Function Showerhead, Slip on Diverter Spout, Metal Lever Handle, Job Pack, Chrome                                            | ADA                                                                                                                                                                                                                                                                                                                                                                                                                                                                                                                                                                                                                                                                                                                                                                                                                                                                                                                                                                                                                                                                                                                                                                                                                                                                                                                                                                                                                                                                                                                                                                                                                                                                                                                                                                                                                                                                                                                                                                                                                                                                                                                            |
|                             | PD - 720C    | Shower Only Trim, 3 Function Showerhead, Metal Lever<br>Handle, Pressure Balance Valve, CC & IP, With Stops, Chrome                               | ADA COOR CONTRACTOR                                                                                                                                                                                                                                                                                                                                                                                                                                                                                                                                                                                                                                                                                                                                                                                                                                                                                                                                                                                                                                                                                                                                                                                                                                                                                                                                                                                                                                                                                                                                                                                                                                                                                                                                                                                                                                                                                                                                                                                                                                                                                                            |
|                             | PD - 720CJP  | Shower Only Trim, 3 Function Showerhead, Metal Lever<br>Handle, Job Pack, Chrome                                                                  | ADA COOR                                                                                                                                                                                                                                                                                                                                                                                                                                                                                                                                                                                                                                                                                                                                                                                                                                                                                                                                                                                                                                                                                                                                                                                                                                                                                                                                                                                                                                                                                                                                                                                                                                                                                                                                                                                                                                                                                                                                                                                                                                                                                                                       |
|                             | PD - 730BN   | Tub & Shower Trim, 3 Function Showerhead, Slip on Diverter Spout, Metal Lever Handle, Pressure Balance Valve, CC & IP, With Stops, Brushed Nickel | ADA CON CONTRACTOR                                                                                                                                                                                                                                                                                                                                                                                                                                                                                                                                                                                                                                                                                                                                                                                                                                                                                                                                                                                                                                                                                                                                                                                                                                                                                                                                                                                                                                                                                                                                                                                                                                                                                                                                                                                                                                                                                                                                                                                                                                                                                                             |
| PD-730C                     | PD - 730BNJP | Tub & Shower Trim, 3 Function Showerhead, Slip on Diverter Spout, Metal Lever Handle, Job Pack, Brushed Nickel                                    | ADA COS COS                                                                                                                                                                                                                                                                                                                                                                                                                                                                                                                                                                                                                                                                                                                                                                                                                                                                                                                                                                                                                                                                                                                                                                                                                                                                                                                                                                                                                                                                                                                                                                                                                                                                                                                                                                                                                                                                                                                                                                                                                                                                                                                    |
|                             | PD - 720BN   | Shower Only Trim, 3 Function Showerhead, Metal Lever<br>Handle, Pressure Balance Valve, CC & IP, With Stops, Brushed<br>Nickel                    | BADA CO.                                                                                                                                                                                                                                                                                                                                                                                                                                                                                                                                                                                                                                                                                                                                                                                                                                                                                                                                                                                                                                                                                                                                                                                                                                                                                                                                                                                                                                                                                                                                                                                                                                                                                                                                                                                                                                                                                                                                                                                                                                                                                                                       |
|                             | PD - 720BNJP | Shower Only Trim, 3 Function Showerhead, Metal Lever<br>Handle, Job Pack, Brushed Nickel                                                          | BADA PRO CONTRACTOR OF THE PROPERTY OF THE PRO |