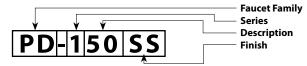

### **Matco-Norca Numbering System**

#### Example:

Padova, Single Handle Pull-Down Kitchen Faucet, One or Three Hole. Stainless Steel

|                                                     |                                                    |                                    |                                             | Fau                                                  | ıcet Family                              |                                            |                                                    |                                          |                                     |                                                 |
|-----------------------------------------------------|----------------------------------------------------|------------------------------------|---------------------------------------------|------------------------------------------------------|------------------------------------------|--------------------------------------------|----------------------------------------------------|------------------------------------------|-------------------------------------|-------------------------------------------------|
| <b>Padova</b> Designation: <b>PD</b>                |                                                    | gelic<br>ition: AN                 | <b>Posita</b><br>Designation                |                                                      |                                          | ilder Light<br>ignation: BL                |                                                    | <b>Classic</b><br>Designation: <b>CL</b> | _                                   | Value Engineered Designation: VE                |
|                                                     |                                                    |                                    |                                             |                                                      | Kitchen                                  |                                            |                                                    |                                          |                                     |                                                 |
| <b>100 Series</b><br>Single Handle Kitchens         | 100<br>Metal Handle /<br>Less Spray                | 130<br>Metal Handle<br>Spray On De |                                             |                                                      | <b>150</b><br>Pull-Out                   | <b>151</b><br>Pull-Down                    | <b>153</b><br>Pull-                                | Out                                      | <b>155</b><br>Culinary<br>Faucet    | 190<br>Pot<br>Fillers                           |
| <b>200 Series</b><br>Two Handle Kitchens            | 200<br>Metal Handles<br>Less Spray                 | <b>202</b><br>Acrylic<br>Less Sp   | : Handles<br>pray                           | 240<br>Metal<br>With 9                               | Handles<br>Spray                         | <b>242</b><br>Acrylic Handle<br>With Spray | es                                                 | 250<br>Metal Handle<br>Less Spray        | <u>-</u> 2S                         | 260<br>Metal Handles<br>With Spray<br>(BL Only) |
|                                                     |                                                    |                                    |                                             | Spec                                                 | ialty Faucet                             | :s                                         |                                                    |                                          |                                     |                                                 |
| <b>300 Series</b><br>Bar, Laundry,<br>Wallmount     | <b>320</b> Bar Faucet / Three                      | e Hole / Metal F                   | Handles                                     | 380 8<br>Laund                                       | <b>386</b><br>dry Faucet                 |                                            |                                                    | 308, 312<br>Wallmount K                  | litchen                             |                                                 |
|                                                     |                                                    |                                    |                                             | ı                                                    | Lavatory                                 |                                            |                                                    |                                          |                                     |                                                 |
| <b>400 Series</b><br>Two Handle Lavatory            | <b>400</b><br>4" Centerset / Me                    | tal Handles 4                      | <b>102</b><br>"Centerset / Acryl<br>Handles | lic                                                  | <b>420</b><br>4" Centerse<br>High Arc Sp |                                            | <b>450</b><br>4"Cente                              | rset / 50/50 Pop                         |                                     | <b>180</b><br>Videspread / Metal Handles        |
| <b>500 Series</b><br>Single Handle Lavatory         | 500<br>4"Centerset / Single Hole /<br>Metal Handle |                                    |                                             | 502<br>4"Centerset / Single Hole /<br>Acrylic Handle |                                          |                                            | 550<br>4"Centerset / Single Hole /<br>50/50 Pop-Up |                                          |                                     |                                                 |
|                                                     |                                                    |                                    |                                             | Ha                                                   | nd Shower                                |                                            |                                                    |                                          |                                     |                                                 |
| <b>600 Series</b><br>Hand Shower                    | <b>600</b><br>72" Hose / 24" Me                    | tal Slide Bar                      |                                             |                                                      |                                          |                                            |                                                    |                                          |                                     |                                                 |
|                                                     |                                                    |                                    |                                             | Tub                                                  | & Showers                                | * Pressure<br>** Convent                   | Balanced<br>ional — No                             | Valve<br>on Pressure Bala                | nced Valv                           | ve                                              |
| <b>700 Series*</b> Single Handle Tub & Shower       | <b>700</b><br>Valve Only<br>Metal Handle           |                                    | <b>720</b><br>Shower On<br>Metal Hand       |                                                      |                                          | <b>730</b><br>Tub & Shower<br>Metal Handle |                                                    |                                          | <b>SR-799</b><br>Universa           | l Pressure Balancing Valve                      |
| <b>700 Series**</b> Single Handle Tub & Shower      | <b>770</b> Tub & Shower / N                        | Metal Handle                       |                                             |                                                      |                                          | 772<br>Tub & Showe                         | r / Acrylic ŀ                                      | Handle                                   |                                     |                                                 |
| <b>700 Series</b><br>Build Your Own                 | Head                                               | <b>BY-754</b><br>I, Arm & Flange   | · Kits                                      |                                                      |                                          | <b>Y-756</b><br>Souts With Diverte         | er                                                 | 8.5"                                     |                                     | <b>SY-759</b><br>Garden Tub Spouts              |
| <b>800 Series**</b><br>Two Handle<br>Tub & Shower   | 820<br>Shower Only<br>Metal Handles                |                                    | <b>822</b><br>Shower On<br>Acrylic Han      | ,                                                    |                                          | 830<br>Tub & Shower<br>Metal Handle        |                                                    |                                          | <b>832</b><br>Tub & Sh<br>Acrylic H |                                                 |
| <b>800 Series**</b><br>Three Handle<br>Tub & Shower | <b>870</b> Tub & Shower / N                        | Metal Handles                      |                                             |                                                      |                                          | <b>872</b> Tub & Showe                     | r / Acrylic H                                      | Handles                                  |                                     |                                                 |
|                                                     |                                                    |                                    |                                             | Ro                                                   | man Tubs                                 |                                            |                                                    |                                          |                                     |                                                 |
| <b>900 Series</b><br>Two Handle<br>Roman Tub        | 900<br>Three Hole<br>Metal Handles                 |                                    |                                             | 950<br>Five H<br>(PD 0                               | lole / Metal Hand                        | dles                                       |                                                    | RR-999<br>Universal Thr<br>Rough-In Val  |                                     |                                                 |