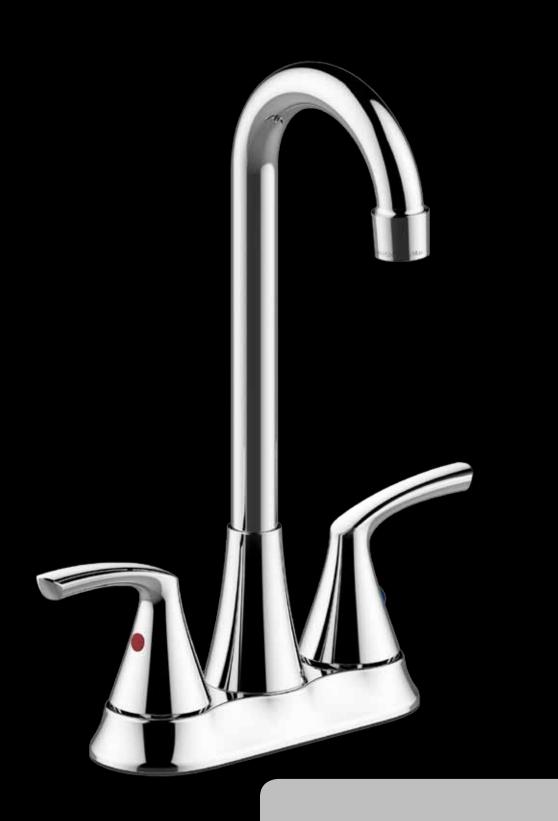

#### Example:

Padova, Single Handle Pull-Down Kitchen Faucet, One or Three Hole. Stainless Steel

|                                                     |                                                    |                                    |                                             | Fau                                                  | ıcet Family                              |                                            |                                                    |                                          |                                     |                                                 |
|-----------------------------------------------------|----------------------------------------------------|------------------------------------|---------------------------------------------|------------------------------------------------------|------------------------------------------|--------------------------------------------|----------------------------------------------------|------------------------------------------|-------------------------------------|-------------------------------------------------|
| <b>Padova</b> Designation: <b>PD</b>                |                                                    | gelic<br>ition: AN                 | <b>Posita</b><br>Designation                |                                                      |                                          | ilder Light<br>ignation: BL                |                                                    | <b>Classic</b><br>Designation: <b>CL</b> | _                                   | Value Engineered Designation: VE                |
|                                                     |                                                    |                                    |                                             |                                                      | Kitchen                                  |                                            |                                                    |                                          |                                     |                                                 |
| <b>100 Series</b><br>Single Handle Kitchens         | 100<br>Metal Handle /<br>Less Spray                | 130<br>Metal Handle<br>Spray On De |                                             |                                                      | <b>150</b><br>Pull-Out                   | <b>151</b><br>Pull-Down                    | <b>153</b><br>Pull-                                | Out                                      | <b>155</b><br>Culinary<br>Faucet    | 190<br>Pot<br>Fillers                           |
| <b>200 Series</b><br>Two Handle Kitchens            | 200<br>Metal Handles<br>Less Spray                 | <b>202</b><br>Acrylic<br>Less Sp   | : Handles<br>pray                           | 240<br>Metal<br>With 9                               | Handles<br>Spray                         | <b>242</b><br>Acrylic Handle<br>With Spray | es                                                 | 250<br>Metal Handle<br>Less Spray        | <u>-</u> 2S                         | 260<br>Metal Handles<br>With Spray<br>(BL Only) |
|                                                     |                                                    |                                    |                                             | Spec                                                 | ialty Faucet                             | :s                                         |                                                    |                                          |                                     |                                                 |
| <b>300 Series</b><br>Bar, Laundry,<br>Wallmount     | <b>320</b> Bar Faucet / Three                      | e Hole / Metal F                   | Handles                                     | 380 8<br>Laund                                       | <b>386</b><br>dry Faucet                 |                                            |                                                    | 308, 312<br>Wallmount K                  | litchen                             |                                                 |
|                                                     |                                                    |                                    |                                             | ı                                                    | Lavatory                                 |                                            |                                                    |                                          |                                     |                                                 |
| <b>400 Series</b><br>Two Handle Lavatory            | <b>400</b><br>4" Centerset / Me                    | tal Handles 4                      | <b>102</b><br>"Centerset / Acryl<br>Handles | lic                                                  | <b>420</b><br>4" Centerse<br>High Arc Sp |                                            | <b>450</b><br>4"Cente                              | rset / 50/50 Pop                         |                                     | <b>180</b><br>Videspread / Metal Handles        |
| <b>500 Series</b><br>Single Handle Lavatory         | 500<br>4"Centerset / Single Hole /<br>Metal Handle |                                    |                                             | 502<br>4"Centerset / Single Hole /<br>Acrylic Handle |                                          |                                            | 550<br>4"Centerset / Single Hole /<br>50/50 Pop-Up |                                          |                                     |                                                 |
|                                                     |                                                    |                                    |                                             | Ha                                                   | nd Shower                                |                                            |                                                    |                                          |                                     |                                                 |
| <b>600 Series</b><br>Hand Shower                    | <b>600</b><br>72" Hose / 24" Me                    | tal Slide Bar                      |                                             |                                                      |                                          |                                            |                                                    |                                          |                                     |                                                 |
|                                                     |                                                    |                                    |                                             | Tub                                                  | & Showers                                | * Pressure<br>** Convent                   | Balanced<br>ional — No                             | Valve<br>on Pressure Bala                | nced Valv                           | ve                                              |
| <b>700 Series*</b> Single Handle Tub & Shower       | <b>700</b><br>Valve Only<br>Metal Handle           |                                    | <b>720</b><br>Shower On<br>Metal Hand       |                                                      |                                          | <b>730</b><br>Tub & Shower<br>Metal Handle |                                                    |                                          | <b>SR-799</b><br>Universa           | l Pressure Balancing Valve                      |
| <b>700 Series**</b> Single Handle Tub & Shower      | <b>770</b> Tub & Shower / N                        | Metal Handle                       |                                             |                                                      |                                          | 772<br>Tub & Showe                         | r / Acrylic ŀ                                      | Handle                                   |                                     |                                                 |
| <b>700 Series</b><br>Build Your Own                 | Head                                               | <b>BY-754</b><br>I, Arm & Flange   | · Kits                                      |                                                      |                                          | <b>Y-756</b><br>Souts With Diverte         | er                                                 | 8.5"                                     |                                     | <b>SY-759</b><br>Garden Tub Spouts              |
| <b>800 Series**</b><br>Two Handle<br>Tub & Shower   | 820<br>Shower Only<br>Metal Handles                |                                    | <b>822</b><br>Shower On<br>Acrylic Han      | ,                                                    |                                          | 830<br>Tub & Shower<br>Metal Handle        |                                                    |                                          | <b>832</b><br>Tub & Sh<br>Acrylic H |                                                 |
| <b>800 Series**</b><br>Three Handle<br>Tub & Shower | <b>870</b> Tub & Shower / N                        | Metal Handles                      |                                             |                                                      |                                          | <b>872</b> Tub & Showe                     | r / Acrylic H                                      | Handles                                  |                                     |                                                 |
|                                                     |                                                    |                                    |                                             | Ro                                                   | man Tubs                                 |                                            |                                                    |                                          |                                     |                                                 |
| <b>900 Series</b><br>Two Handle<br>Roman Tub        | 900<br>Three Hole<br>Metal Handles                 |                                    |                                             | 950<br>Five H<br>(PD 0                               | lole / Metal Hand                        | dles                                       |                                                    | RR-999<br>Universal Thr<br>Rough-In Val  |                                     |                                                 |