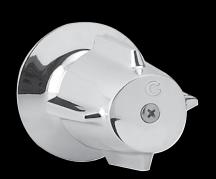

### Tub & Shower

| Single Control Tub & Shower | Kits         |                                                                                                                                                   |                                                                                                                                                                                                                                                                                                                                                                                                                                                                                                                                                                                                                                                                                                                                                                                                                                                                                                                                                                                                                                                                                                                                                                                                                                                                                                                                                                                                                                                                                                                                                                                                                                                                                                                                                                                                                                                                                                                                                                                                                                                                                                                                |
|-----------------------------|--------------|---------------------------------------------------------------------------------------------------------------------------------------------------|--------------------------------------------------------------------------------------------------------------------------------------------------------------------------------------------------------------------------------------------------------------------------------------------------------------------------------------------------------------------------------------------------------------------------------------------------------------------------------------------------------------------------------------------------------------------------------------------------------------------------------------------------------------------------------------------------------------------------------------------------------------------------------------------------------------------------------------------------------------------------------------------------------------------------------------------------------------------------------------------------------------------------------------------------------------------------------------------------------------------------------------------------------------------------------------------------------------------------------------------------------------------------------------------------------------------------------------------------------------------------------------------------------------------------------------------------------------------------------------------------------------------------------------------------------------------------------------------------------------------------------------------------------------------------------------------------------------------------------------------------------------------------------------------------------------------------------------------------------------------------------------------------------------------------------------------------------------------------------------------------------------------------------------------------------------------------------------------------------------------------------|
|                             | MODEL#       | DESCRIPTION                                                                                                                                       | APPROVALS                                                                                                                                                                                                                                                                                                                                                                                                                                                                                                                                                                                                                                                                                                                                                                                                                                                                                                                                                                                                                                                                                                                                                                                                                                                                                                                                                                                                                                                                                                                                                                                                                                                                                                                                                                                                                                                                                                                                                                                                                                                                                                                      |
|                             | PD - 730C    | Tub & Shower Trim, 3 Function Showerhead, Slip on Diverter<br>Spout, Metal Lever Handle, Pressure Balance Valve, CC & IP,<br>With Stops, Chrome   | ADA CO.                                                                                                                                                                                                                                                                                                                                                                                                                                                                                                                                                                                                                                                                                                                                                                                                                                                                                                                                                                                                                                                                                                                                                                                                                                                                                                                                                                                                                                                                                                                                                                                                                                                                                                                                                                                                                                                                                                                                                                                                                                                                                                                        |
| 3                           | PD - 730CJP  | Tub & Shower Trim, 3 Function Showerhead, Slip on Diverter Spout, Metal Lever Handle, Job Pack, Chrome                                            | ADA                                                                                                                                                                                                                                                                                                                                                                                                                                                                                                                                                                                                                                                                                                                                                                                                                                                                                                                                                                                                                                                                                                                                                                                                                                                                                                                                                                                                                                                                                                                                                                                                                                                                                                                                                                                                                                                                                                                                                                                                                                                                                                                            |
|                             | PD - 720C    | Shower Only Trim, 3 Function Showerhead, Metal Lever<br>Handle, Pressure Balance Valve, CC & IP, With Stops, Chrome                               | ADA COOR CONTRACTOR                                                                                                                                                                                                                                                                                                                                                                                                                                                                                                                                                                                                                                                                                                                                                                                                                                                                                                                                                                                                                                                                                                                                                                                                                                                                                                                                                                                                                                                                                                                                                                                                                                                                                                                                                                                                                                                                                                                                                                                                                                                                                                            |
|                             | PD - 720CJP  | Shower Only Trim, 3 Function Showerhead, Metal Lever<br>Handle, Job Pack, Chrome                                                                  | ADA COOR                                                                                                                                                                                                                                                                                                                                                                                                                                                                                                                                                                                                                                                                                                                                                                                                                                                                                                                                                                                                                                                                                                                                                                                                                                                                                                                                                                                                                                                                                                                                                                                                                                                                                                                                                                                                                                                                                                                                                                                                                                                                                                                       |
|                             | PD - 730BN   | Tub & Shower Trim, 3 Function Showerhead, Slip on Diverter Spout, Metal Lever Handle, Pressure Balance Valve, CC & IP, With Stops, Brushed Nickel | ADA CON CONTRACTOR                                                                                                                                                                                                                                                                                                                                                                                                                                                                                                                                                                                                                                                                                                                                                                                                                                                                                                                                                                                                                                                                                                                                                                                                                                                                                                                                                                                                                                                                                                                                                                                                                                                                                                                                                                                                                                                                                                                                                                                                                                                                                                             |
| PD-730C                     | PD - 730BNJP | Tub & Shower Trim, 3 Function Showerhead, Slip on Diverter Spout, Metal Lever Handle, Job Pack, Brushed Nickel                                    | ADA COS COS                                                                                                                                                                                                                                                                                                                                                                                                                                                                                                                                                                                                                                                                                                                                                                                                                                                                                                                                                                                                                                                                                                                                                                                                                                                                                                                                                                                                                                                                                                                                                                                                                                                                                                                                                                                                                                                                                                                                                                                                                                                                                                                    |
|                             | PD - 720BN   | Shower Only Trim, 3 Function Showerhead, Metal Lever<br>Handle, Pressure Balance Valve, CC & IP, With Stops, Brushed<br>Nickel                    | BADA CO.                                                                                                                                                                                                                                                                                                                                                                                                                                                                                                                                                                                                                                                                                                                                                                                                                                                                                                                                                                                                                                                                                                                                                                                                                                                                                                                                                                                                                                                                                                                                                                                                                                                                                                                                                                                                                                                                                                                                                                                                                                                                                                                       |
|                             | PD - 720BNJP | Shower Only Trim, 3 Function Showerhead, Metal Lever<br>Handle, Job Pack, Brushed Nickel                                                          | BADA PRO CONTRACTOR OF THE PROPERTY OF THE PRO |