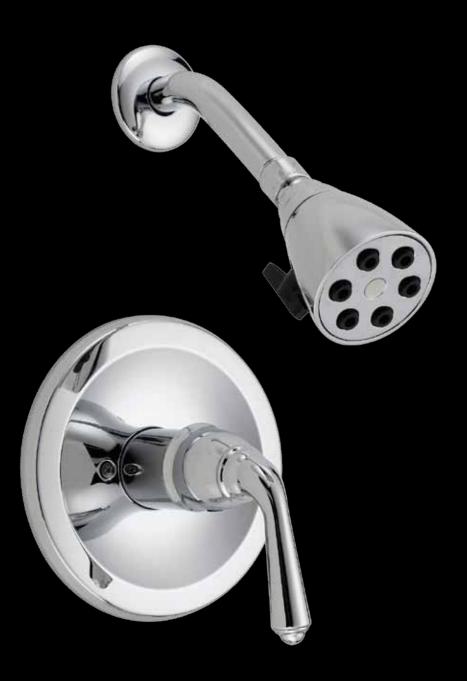

### Tub & Shower

| Single Control Tub & Shower | Kits         |                                                                                                                                                   |                                                                                                                                                                                                                                                                                                                                                                                                                                                                                                                                                                                                                                                                                                                                                                                                                                                                                                                                                                                                                                                                                                                                                                                                                                                                                                                                                                                                                                                                                                                                                                                                                                                                                                                                                                                                                                                                                                                                                                                                                                                                                                                                |
|-----------------------------|--------------|---------------------------------------------------------------------------------------------------------------------------------------------------|--------------------------------------------------------------------------------------------------------------------------------------------------------------------------------------------------------------------------------------------------------------------------------------------------------------------------------------------------------------------------------------------------------------------------------------------------------------------------------------------------------------------------------------------------------------------------------------------------------------------------------------------------------------------------------------------------------------------------------------------------------------------------------------------------------------------------------------------------------------------------------------------------------------------------------------------------------------------------------------------------------------------------------------------------------------------------------------------------------------------------------------------------------------------------------------------------------------------------------------------------------------------------------------------------------------------------------------------------------------------------------------------------------------------------------------------------------------------------------------------------------------------------------------------------------------------------------------------------------------------------------------------------------------------------------------------------------------------------------------------------------------------------------------------------------------------------------------------------------------------------------------------------------------------------------------------------------------------------------------------------------------------------------------------------------------------------------------------------------------------------------|
|                             | MODEL#       | DESCRIPTION                                                                                                                                       | APPROVALS                                                                                                                                                                                                                                                                                                                                                                                                                                                                                                                                                                                                                                                                                                                                                                                                                                                                                                                                                                                                                                                                                                                                                                                                                                                                                                                                                                                                                                                                                                                                                                                                                                                                                                                                                                                                                                                                                                                                                                                                                                                                                                                      |
|                             | PD - 730C    | Tub & Shower Trim, 3 Function Showerhead, Slip on Diverter<br>Spout, Metal Lever Handle, Pressure Balance Valve, CC & IP,<br>With Stops, Chrome   | ADA CO.                                                                                                                                                                                                                                                                                                                                                                                                                                                                                                                                                                                                                                                                                                                                                                                                                                                                                                                                                                                                                                                                                                                                                                                                                                                                                                                                                                                                                                                                                                                                                                                                                                                                                                                                                                                                                                                                                                                                                                                                                                                                                                                        |
| 3                           | PD - 730CJP  | Tub & Shower Trim, 3 Function Showerhead, Slip on Diverter Spout, Metal Lever Handle, Job Pack, Chrome                                            | ADA                                                                                                                                                                                                                                                                                                                                                                                                                                                                                                                                                                                                                                                                                                                                                                                                                                                                                                                                                                                                                                                                                                                                                                                                                                                                                                                                                                                                                                                                                                                                                                                                                                                                                                                                                                                                                                                                                                                                                                                                                                                                                                                            |
|                             | PD - 720C    | Shower Only Trim, 3 Function Showerhead, Metal Lever<br>Handle, Pressure Balance Valve, CC & IP, With Stops, Chrome                               | ADA COOR CONTRACTOR                                                                                                                                                                                                                                                                                                                                                                                                                                                                                                                                                                                                                                                                                                                                                                                                                                                                                                                                                                                                                                                                                                                                                                                                                                                                                                                                                                                                                                                                                                                                                                                                                                                                                                                                                                                                                                                                                                                                                                                                                                                                                                            |
|                             | PD - 720CJP  | Shower Only Trim, 3 Function Showerhead, Metal Lever<br>Handle, Job Pack, Chrome                                                                  | ADA COOR                                                                                                                                                                                                                                                                                                                                                                                                                                                                                                                                                                                                                                                                                                                                                                                                                                                                                                                                                                                                                                                                                                                                                                                                                                                                                                                                                                                                                                                                                                                                                                                                                                                                                                                                                                                                                                                                                                                                                                                                                                                                                                                       |
|                             | PD - 730BN   | Tub & Shower Trim, 3 Function Showerhead, Slip on Diverter Spout, Metal Lever Handle, Pressure Balance Valve, CC & IP, With Stops, Brushed Nickel | ADA CON CONTRACTOR                                                                                                                                                                                                                                                                                                                                                                                                                                                                                                                                                                                                                                                                                                                                                                                                                                                                                                                                                                                                                                                                                                                                                                                                                                                                                                                                                                                                                                                                                                                                                                                                                                                                                                                                                                                                                                                                                                                                                                                                                                                                                                             |
| PD-730C                     | PD - 730BNJP | Tub & Shower Trim, 3 Function Showerhead, Slip on Diverter Spout, Metal Lever Handle, Job Pack, Brushed Nickel                                    | ADA COS COS                                                                                                                                                                                                                                                                                                                                                                                                                                                                                                                                                                                                                                                                                                                                                                                                                                                                                                                                                                                                                                                                                                                                                                                                                                                                                                                                                                                                                                                                                                                                                                                                                                                                                                                                                                                                                                                                                                                                                                                                                                                                                                                    |
|                             | PD - 720BN   | Shower Only Trim, 3 Function Showerhead, Metal Lever<br>Handle, Pressure Balance Valve, CC & IP, With Stops, Brushed<br>Nickel                    | BADA CO.                                                                                                                                                                                                                                                                                                                                                                                                                                                                                                                                                                                                                                                                                                                                                                                                                                                                                                                                                                                                                                                                                                                                                                                                                                                                                                                                                                                                                                                                                                                                                                                                                                                                                                                                                                                                                                                                                                                                                                                                                                                                                                                       |
|                             | PD - 720BNJP | Shower Only Trim, 3 Function Showerhead, Metal Lever<br>Handle, Job Pack, Brushed Nickel                                                          | BADA PRO CONTRACTOR OF THE PROPERTY OF THE PRO |