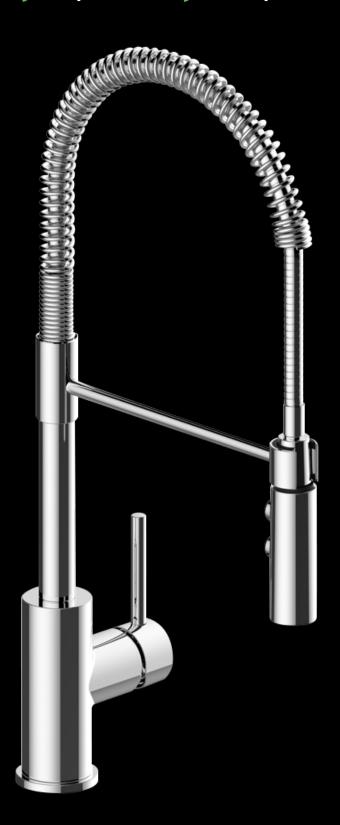

## **Padova**

### Kitchen, Bar and Lavatory

Our Padova family radiates contemporary design with its strong and bold lines. Lead free compliant and featuring ceramic valves and EPA WaterSense® approved lavatory and tub & shower faucets, Padova is the pick for contemporary design.

| Single Handle Kitchen Fauc | ets        |                                                                                                                                                                                                                                |             |
|----------------------------|------------|--------------------------------------------------------------------------------------------------------------------------------------------------------------------------------------------------------------------------------|-------------|
|                            | MODEL#     | DESCRIPTION                                                                                                                                                                                                                    | APPROVALS   |
|                            | PD - 150C  | Single Handle Pull-Down Kitchen Faucet, Metal Lever Handle,<br>Ceramic Cartridge, 1 or 3 Hole Installation, Optional Deckplate<br>Included, Chrome                                                                             | E OFF       |
| PD-150C                    | PD - 150SS | Single Handle Pull-Down Kitchen Faucet, Metal Lever Handle,<br>Ceramic Cartridge, 1 or 3 Hole Installation, Optional Deckplate<br>Included, Brushed Nickle                                                                     | ADA O       |
|                            | PD-151C    | Single Handle Contemporary Pull-Down Kitchen Faucet With<br>Lead Free Brass Body, Metal Lever Handle, Ceramic Cartridge,<br>Integrated Supply Lines, 1 or 3 Hole Installation, Optional<br>Deckplate Included, Chrome          |             |
| PD-151SS                   | PD-151SS   | Single Handle Contemporary Pull-Down Kitchen Faucet With<br>Lead Free Brass Body, Metal Lever Handle, Ceramic Cartridge,<br>Integrated Supply Lines, 1 or 3 Hole Installation, Optional<br>Deckplate Included, Stainless Steel | ADA CO      |
|                            | PD - 155C  | Single Handle Industrial Culinary Spring Neck Faucet, Includes<br>Two Spray Heads, Ceramic Cartridge, Integrated Supply Lines,<br>1 or 3 Hole Installation, Optional Deckplate Included, Chrome                                | ADA CUPC    |
| PD-155SS                   | PD - 155SS | Single Handle Industrial Culinary Spring Neck Faucet, Includes<br>Two Spray Heads, Ceramic Cartridge, Integrated Supply Lines,<br>1 or 3 Hole Installation, Optional Deckplate Included, Stainless<br>Steel                    | E CO        |
| Bar Faucets                |            |                                                                                                                                                                                                                                |             |
| PD-320C PD-320SS           | PD - 320C  | Single Handle Bar Faucet, Metal Lever Handle,<br>Ceramic Cartridge, 1 or 3 Hole Installation,<br>Optional Deckplate Included, Chrome                                                                                           | ADA PRO ADA |
|                            | PD - 320SS | Single Handle Bar Faucet, Metal Lever Handle,<br>Ceramic Cartridge, 1 or 3 Hole Installation,<br>Optional Deckplate Included, Stainless Steel                                                                                  | ADA OFF     |
| Single Handle Lavatory Fau | icets      |                                                                                                                                                                                                                                |             |
|                            | PD - 500C  | Single Handle Lavatory Faucet, Metal Lever Handle,<br>Ceramic Cartridge, 1 or 3 Hole Installation, Optional<br>Deckplate Included, All Metal Pop-Up, Chrome                                                                    | ADA COO O   |
|                            | PD - 500BN | Single Handle Lavatory Faucet, Metal Lever Handle,<br>Ceramic Cartridge, 1 or 3 Hole Installation, Optional<br>Deckplate Included, All Metal Pop-Up, Brushed Nickel                                                            | ADA COO I   |
| PD-500C                    | PD - 550C  | Single Handle Contemporary Lavatory Faucet, Metal Lever<br>Handle, Ceramic Cartridge, Integrated Supply Lines, 1 or 3<br>Hole Installation, Optional Deckplate Included, 50/50 Push<br>Pop-Up, Chrome                          | ADA CO.     |
| PD-550BN                   | PD - 550BN | Single Handle Contemporary Lavatory Faucet, Metal Lever<br>Handle, Ceramic Cartridge, Integrated Supply Lines, 1 or 3<br>Hole Installation, Optional Deckplate Included, 50/50 Push<br>Pop-Up, Brushed Nickel                  |             |
| Two Handle Lavatory Fauce  | ts         |                                                                                                                                                                                                                                |             |
|                            | PD - 480C  | Two Handle 8" Widespread Lavatory Faucet, Metal Lever<br>Handles, Ceramic Cartridges, All Metal Pop-Up, Chrome                                                                                                                 | E S S       |
| 1 PD-480BN                 | PD - 480BN | Two Handle 8" Widespread Lavatory Faucet, Metal Lever<br>Handles, Ceramic Cartridges, All Metal Pop-Up, Brushed Nickel                                                                                                         | BADA OF ADA |