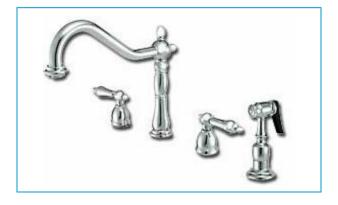

20 3

19

38

-11

10

-39

٠

- 8" Concealed Deck Kitchen Faucet
- Chrome Plate
  - Lever Handles
  - Ceramic Cartridge

| No. | Part Name                | No.                                                                  | Part Name                         |
|-----|--------------------------|----------------------------------------------------------------------|-----------------------------------|
| 1   | Three Exchange Connector | 17                                                                   | Solid Decorative Body             |
| 2   | Water Knockout Drum      | 18                                                                   | Brass Decorative Body             |
| 3   | O- Rings                 | 19                                                                   | Brass Valve Body                  |
| 4   | Connector                | 20                                                                   | Separation Connector              |
| 5   | Hex Nut                  | 21                                                                   | Lock Nut                          |
| 6-7 | Deck Gasket              | 22                                                                   | Basin Rosette                     |
| 8   | Brass Hex Body           | 23                                                                   | Deck Gasket                       |
| 9   | Escutcheon Ring          | 24-25                                                                | Cartridge                         |
| 10  | Middle Brass Body        | 26                                                                   | Cartridge Connector               |
| 11  | Middle High Cap          | 27                                                                   | Screw                             |
| 12  | Brass Outer Connector    | 28-36 Polished Brass & Sati<br>Nickel Lever Handle<br>with Set Screw | Polished Brass & Satin            |
| 13  | Spout Connector Ball     |                                                                      |                                   |
| 14  | Spout                    | 37                                                                   | Spray                             |
| 15  | Aerator Gasket           | 38                                                                   | Cone Washer & Brass<br>Supply Nut |
| 16  | Aerator                  | 39                                                                   | Hose                              |