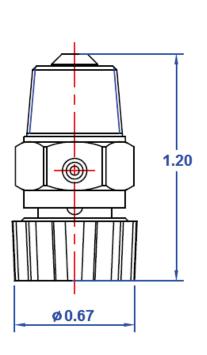

### **DIMENSIONS**

| No. | Part                  | Material                       |  |
|-----|-----------------------|--------------------------------|--|
| 1   | Handwheel             | Heat Resistance<br>ABS Plastic |  |
| 2   | Disc Bearing<br>Cover | Brass B16 C36000               |  |
| 3   | Disc Holder           | Brass B16 C36000               |  |
| 4   | Disc                  | Cellulose Fiber                |  |
| 5   | O-Ring                | Neoprene                       |  |
| 6   | Body                  | Brass B16 C36000               |  |
| 7   | Check Ball            | Steel SS304                    |  |
| 8   | Spring                | Steel SS304                    |  |