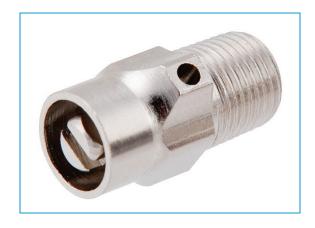

# CK-100 Coin Key Air Valve • Spec Sheet

### **FEATURES & BENEFITS**

- Pipe thread comply with ANSI B1.20.1
- Nickel Plated Brass Body
- Slotted & hexagon screws for adjustment
- Air pressure ratings: 0-125PSI
- Designed for manual venting on baseboards, radiators and high points in piping systems
- Size 1/8"

#### MATERIAL SPECIFICATIONS

| No. | Part            | Material |
|-----|-----------------|----------|
| 1   | Adjustable Stem | Brass    |
| 2   | Air Vent        | Brass    |

**CALIFORNIA** 5593 Fresca Dr., La Palma CA 90623 • Toll Free: 866-532-8306 • Fax: 866-532-8307 1150 Silber Rd., Houston TX 77055 • Toll Free: 800-935-5456 • Fax: 713-680-2999 **TEXAS** PO Box 27, Rt. 22, Brewster NY 10509 • Toll Free: 800-431-2082 • Fax: 845-278-9056 **NEW YORK** 