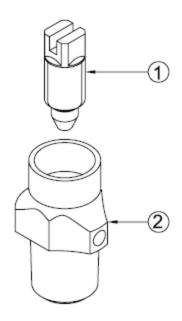

#### MATERIAL SPECIFICATIONS

| No. | Part            | Material |
|-----|-----------------|----------|
| 1   | Adjustable Stem | Brass    |
| 2   | Air Vent        | Brass    |

**CALIFORNIA** 5593 Fresca Dr., La Palma CA 90623 • Toll Free: 866-532-8306 • Fax: 866-532-8307 1150 Silber Rd., Houston TX 77055 • Toll Free: 800-935-5456 • Fax: 713-680-2999 **TEXAS** PO Box 27, Rt. 22, Brewster NY 10509 • Toll Free: 800-431-2082 • Fax: 845-278-9056 **NEW YORK** 