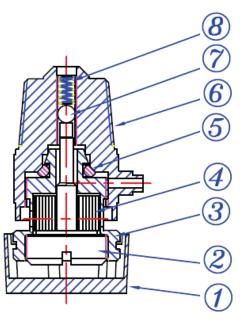

### **DIMENSIONS**

| No. | Part                  | Material                       |  |
|-----|-----------------------|--------------------------------|--|
| 1   | Handwheel             | Heat Resistance<br>ABS Plastic |  |
| 2   | Disc Bearing<br>Cover | Brass B16 C36000               |  |
| 3   | Disc Holder           | Brass B16 C36000               |  |
| 4   | Disc                  | Cellulose Fiber                |  |
| 5   | O-Ring                | Neoprene                       |  |
| 6   | Body                  | Brass B16 C36000               |  |
| 7   | Check Ball            | Steel SS304                    |  |
| 8   | Spring                | Steel SS304                    |  |