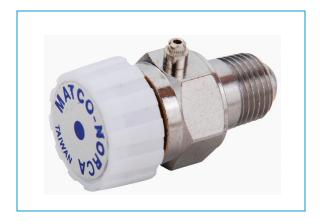

# HAV-125 Auto Vent HW & Steam • Spec Sheet

## **MATERIAL SPECIFICATIONS**

| Size | Part #  | Inner | Master | Weight<br>Lbs. |
|------|---------|-------|--------|----------------|
| 1/8" | HAV-125 | 50    | 500    | 0.053          |