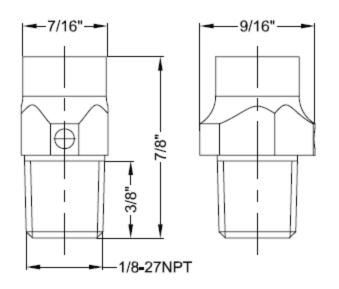

0               |  |
| 7   | Check Ball            | Steel SS304                    |  |
| 8   | Spring                | Steel SS304                    |  |



**CALIFORNIA** 5593 Fresca Dr., La Palma CA 90623 • Toll Free: 866-532-8306 • Fax: 866-532-8307 **TEXAS** • Toll Free: 800-935-5456 • Fax: 713-680-2999

**NEW YORK** PO Box 27, Rt. 22, Brewster NY 10509 • Toll Free: 800-431-2082 • Fax: 845-278-9056

WEB: www.matco-norca.com EMAIL: mail@matco-norca.com

# CK-100 Coin Key Air Valve • Spec Sheet



### **FEATURES & BENEFITS**

- Pipe thread comply with ANSI B1.20.1
- Nickel Plated Brass Body
- Slotted & hexagon screws for adjustment
- Air pressure ratings: 0-125PSI
- Designed for manual venting on baseboards, radiators and high points in piping systems
- Size 1/8"

### **DIMENSIONS**



#### MATERIAL SPECIFICATIONS



| No. | Part            | Material |
|-----|-----------------|----------|
| 1   | Adjustable Stem | Brass    |
| 2   | Air Vent        | Brass    |



**CALIFORNIA** 5593 Fresca Dr., La Palma CA 90623 • Toll Free: 866-532-8306 • Fax: 866-532-8307 1150 Silber Rd., Houston TX 77055 • Toll Free: 800-935-5456 • Fax: 713-680-2999 **TEXAS** PO Box 27, Rt. 22, Brewster NY 10509 • Toll Free: 800-431-2082 • Fax: 845-278-9056 **NEW YORK** 

WEB: www.matco-norca.com

EMAIL: mail@matco-norca.com