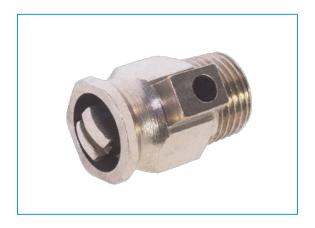

## CK-100 Coin Key Air Valve ● Spec Sheet

## **FEATURES & BENEFITS**

- Pipe thread comply with ANSI B1.20.1
- Nickel Plated Brass Body
- Slotted & square screw for adjustment
- Air pressure ratings: 0-125PSI
- Designed for manual venting on baseboards, radiators and high points in piping systems
- Size 1/8"