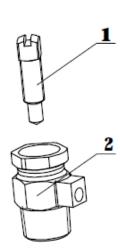

## DIMENSIONS

| No. | Part            | Material |
|-----|-----------------|----------|
| 1   | Adjustable Stem | Brass    |
| 2   | Air Vent        | Brass    |

CALIFORNIA 5595 Fresca Dr., La Palma CA 90623