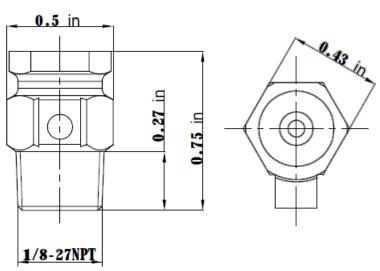

## DIMENSIONS

| No. | Part            | Material |
|-----|-----------------|----------|
| 1   | Adjustable Stem | Brass    |
| 2   | Air Vent        | Brass    |

CALIFORNIA 5595 Fresca Dr., La Palma CA 90623